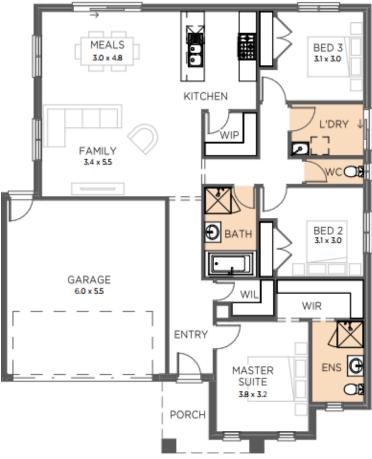

## THE FAIRWAYS ESTATE - TITLED

Lot 503 Cart Drive, Drouin

House: 18.6 Sq | Land: 443m2 | Frontage: Cnr 12.45m

COLADA 186 - SJD Haven Range