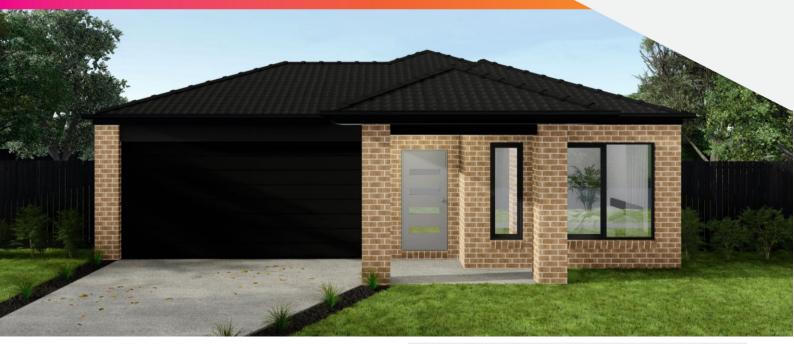

## THE FAIRWAYS ESTATE - TITLED

Lot 503 Cart Drive, Drouin

House: 18.6 Sq | Land: 443m2 | Frontage: Cnr 12.45m

COLADA 186 - SJD Haven Range

## 'Haven' - Affordability with the SJD Homes Quality

- Façade as shown others available
- 900mm wide upright oven with cooktop
- 900mm wide canopy rangehood
- Soft closers to all cabinetry
- Laminate flooring to main areas including rear hall
- Quality carpet to bedrooms
- Flush tiled shower bases
- Energy efficient Heat Pump hot water system
- Gas ducted heating
- Site cost allowance
- Includes First Home Owners Grant
- And much more!