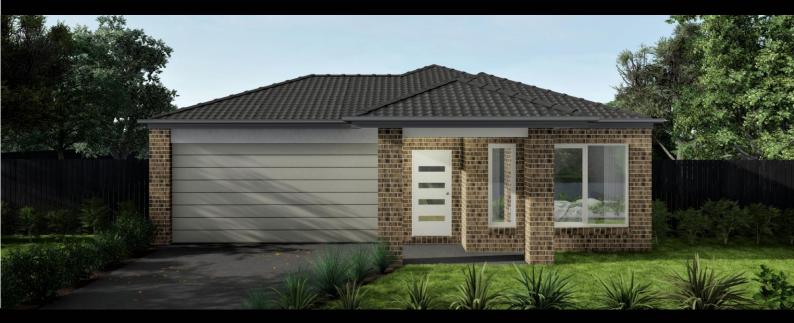

## HOUSE & LANDPACKAGE SJDhomes

Land: 435m2 | Frontage: 15m | TITLED

**House: 20.0 Squares** 

LOT 502 CART DRIVE, DROUIN | THE FAIRWAYS ESTATE \$601,700

## **HOTHAM 200**

## **EVOLUTION RANGE**

- Façade as shown – others available

- 900mm stainless steel upright oven
- 900mm stainless canopy rangehood
- Quality flooring throughout
- Gas ducted heating
- Energy efficient heat pump HWS
- Colorbond panel lift garage door
- Developer requirements
- Colour Appointment with Interior Designer
- Allowance for site costs
- Includes First Home Buyers Grant\*
- And much more!