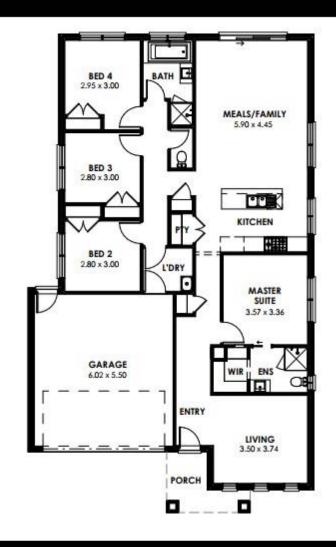

## HOUSE & LANDPACKAGE SJDhomes

Land: 435m2 | Frontage: 15m | TITLED

**House: 20.0 Squares** 

LOT 502 CART DRIVE, DROUIN | THE FAIRWAYS ESTATE \$601,700

## **HOTHAM 200**