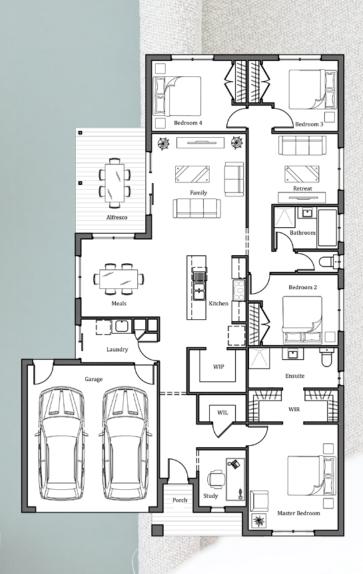

## LOT 1004 FERNTREE RIDGE ESTATE, DROUIN 4 2 2 2 2

Package Offer \$681,500.00

Design Details - Savannah 250V

House Size: 25sq