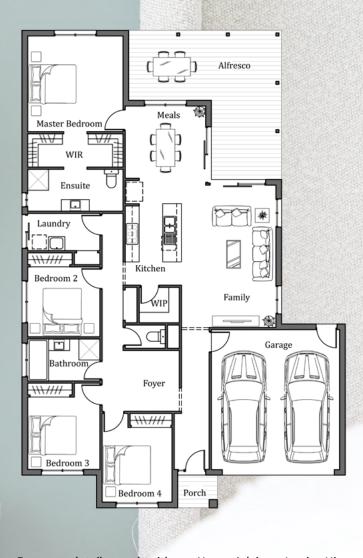

## LOT 1003 FERNTREE RIDGE ESTATE, DROUIN 4 2 2 2 2

Package Offer \$678,400.00

Design Details - Mercury 255V

House Size: 25.5sq