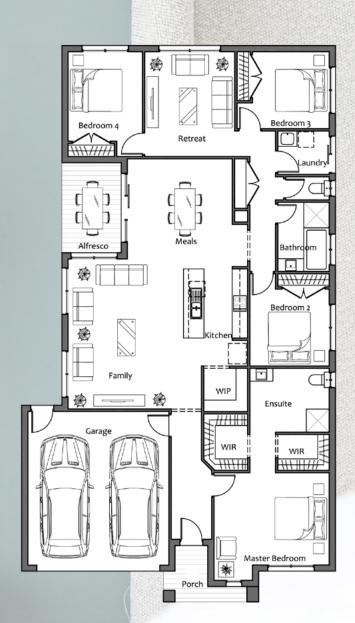

## Package Offer \$671,100.00

Design Details – Brooklyn 251V House Size : 25.1sq

## Land Details

Lot Size : 719m2 Land Price \$350,000.00