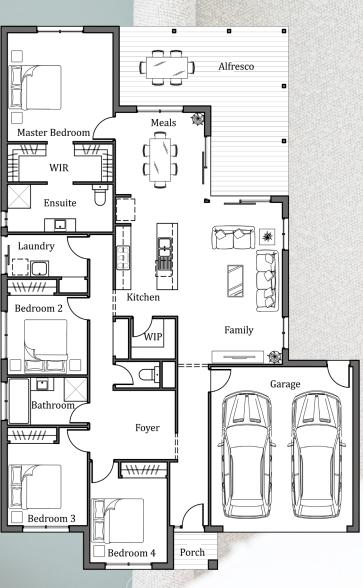

LOT 505 POWLETT RIDGE ESTATE, WONTHAGGI

Package Offer \$646,400.00

Design Details – Mercury 255V

House Size: 25.5sq

Land Details - Titled

Lot Size : 640m2 Land Price \$310,000.00