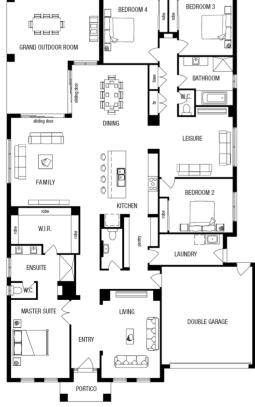

## metricon

Price excludes: Fencing, Landscaping, Concrete pavers, Planter boxes, Deckin

\$1,144,599\*

LOT 312 MEMBERS DRIVE THE FAIRWAYS, COUNTRY LIVING ESTATE DROUIN

LINCOLN 37 CALIFORNIAN FACADE

BLOCK SIZE | 2023M<sup>2</sup>