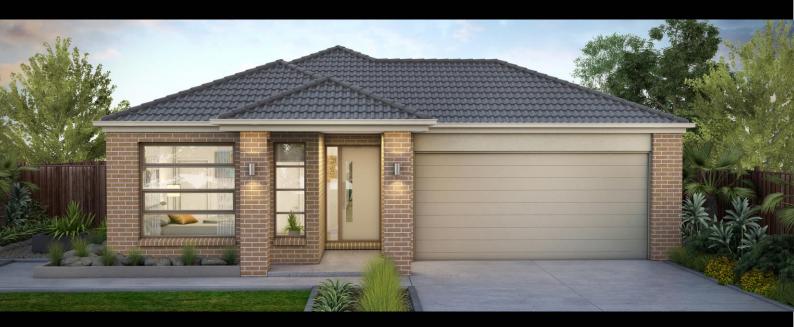

## HOUSE & LANDPACKAGE

Ferntree Ridge
Lot 2020, Drouin

House: 24.2 Sq | Land: 400m2 | Frontage: 12.5m

\$459,400

Hotham 242 Mk 2

## **EVOLUTION RANGE**

A family favourite, perfect for first home buyers or investors. Featuring 4 bedrooms, 2 living areas, outdoor living and a double garage.