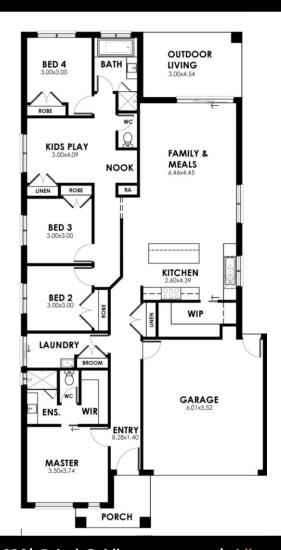

## **EVOLUTION RANGE**

A family favourite, perfect for first home buyers or investors. Featuring 4 bedrooms, 2 living areas, outdoor living and a double garage.