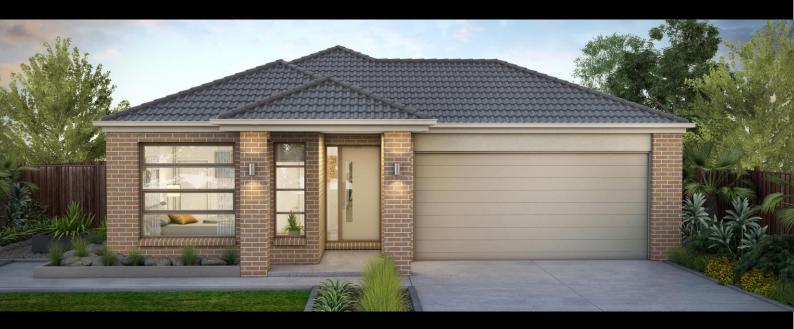

## HOUSE & LANDPACKAGE

Ferntree Ridge Lot 2018, Drouin

House: 21 Sq | Land: 401m2 | Frontage: 12.5m

\$441,400

## **EVOLUTION RANGE**

A family favourite, perfect for first home buyers or investors. Featuring 4 bedrooms, 2 living areas and a double garage.

This package is based on our Evolution range of inclusions: