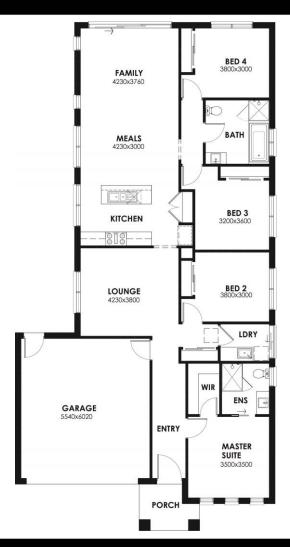

## **EVOLUTION RANGE**

A family favourite, perfect for first home buyers or investors. Featuring 4 bedrooms, 2 living areas and a double garage.

This package is based on our Evolution range of inclusions: