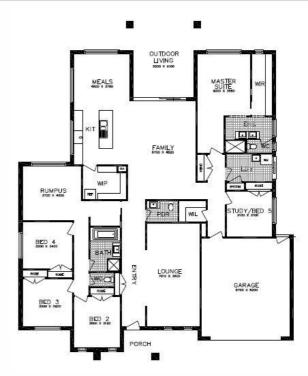

## Gisborne 364 Grande SJD INCLUDED RANGE

The Gisborne Grande boasts a large rear master suit, study / 5<sup>th</sup> bedroom, open plan family and meals area connecting seamlessly to an alfresco and a spacious walk-in pantry. Not to mention a comfortable front lounge as well as 3 bedrooms zoned to the front of the home with a rumpus, study nook and bathroom.

Contact us to view other floorplan options on this block or for an obligation free chat.

Please note - floor plan requires modification to suit developer requirement for minimum living size. Price allowance is **included** in package price.