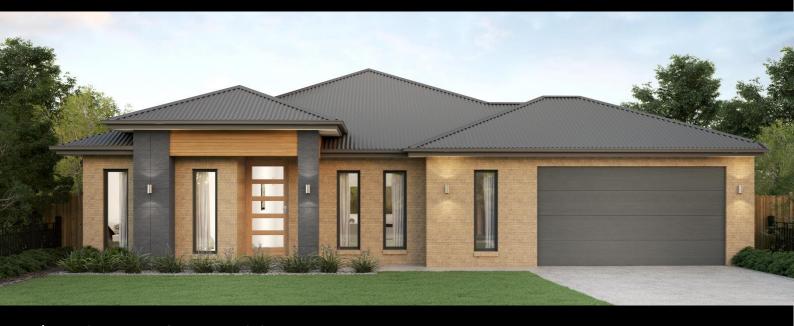

## HOUSE & LANDPACKAGE SJDhomes

The Fairways – Country Living Lot 107 Kingston Heath Drive, Drouin House: 36.4Sq | Land: 2002m2 | Frontage: 23.08m

\$810,400

## Gisborne 364 Grande SJD INCLUDED RANGE

The Gisborne Grande boasts a large rear master suit, study / 5<sup>th</sup> bedroom, open plan family and meals area connecting seamlessly to an alfresco and a spacious walk-in pantry. Not to mention a comfortable front lounge as well as 3 bedrooms zoned to the front of the home with a rumpus, study nook and bathroom.