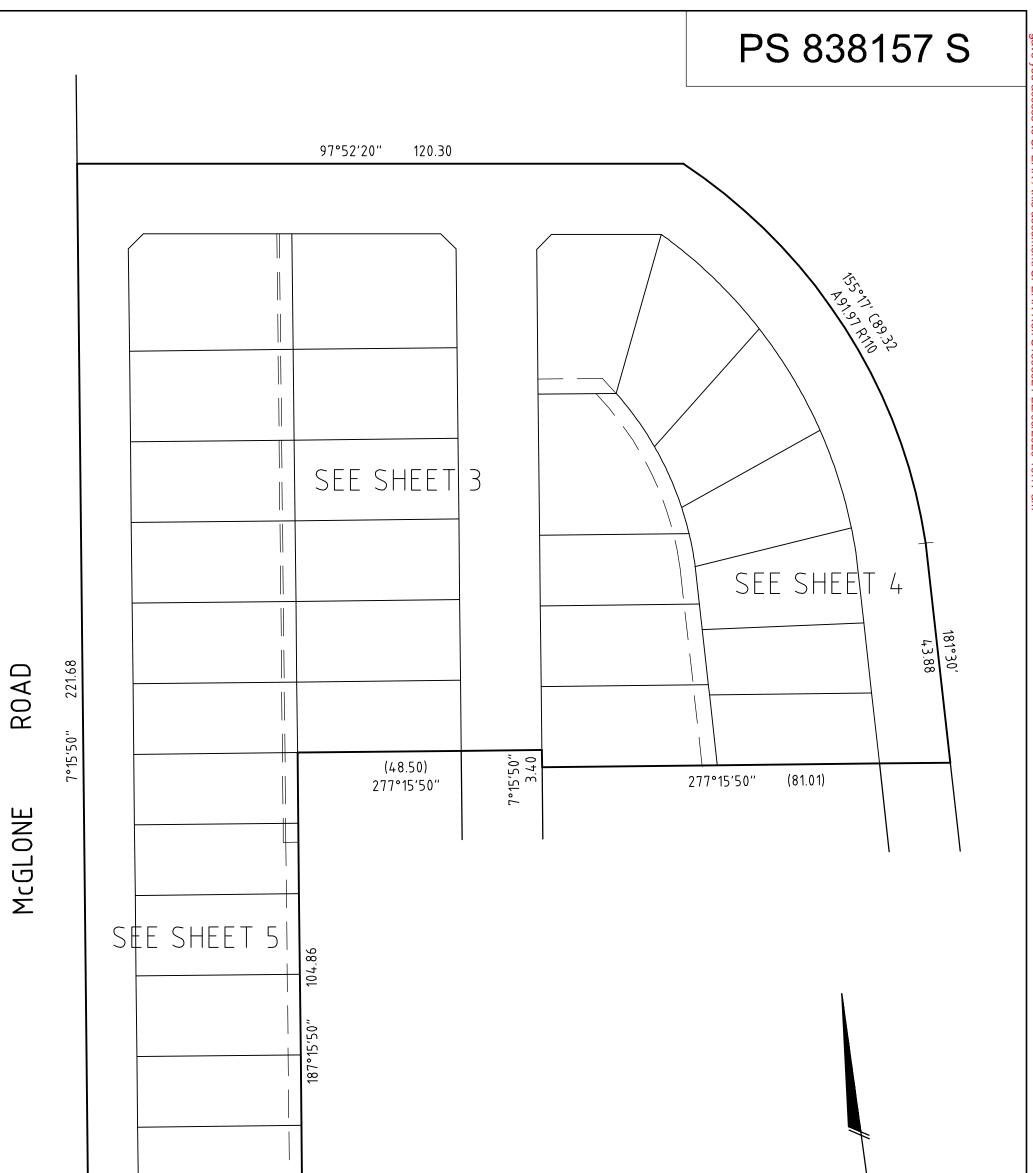

| (42.50)<br>277°54'20"                                                    |                                                                                                                                                  |                            | MGA2020<br>ZONE 55 |
|--------------------------------------------------------------------------|--------------------------------------------------------------------------------------------------------------------------------------------------|----------------------------|--------------------|
| NOBELIUS LAND SURVEYORS                                                  | SCALE         7.5         0         7.5         15         22.5         30           1:750         LENGTHS ARE IN METRES                         | ORIGINAL SHEET<br>SIZE: A3 | SHEET 2            |
| P.O. BOX 461<br>PAKENHAM 3810<br>Ph 03 5941 4112<br>mail@nobelius.com.au | Digitally signed by: Benjamin Stephen Nobelius, Licensed<br>Surveyor,<br>Surveyor's Plan Version (Version A),<br>19/06/2020, SPEAR Ref: S159892T |                            |                    |

WARNING - This document is a working document in the SPEAR approval process. It is subject to revision and change and therefore should not be relied on. If you have any questions about this document please contact the person from Nobelius Land Surveyors Pty Ltd who gave you access to SPEAR / this document. SPEAR Ref: S159892T 22/06/2020 10:17 am