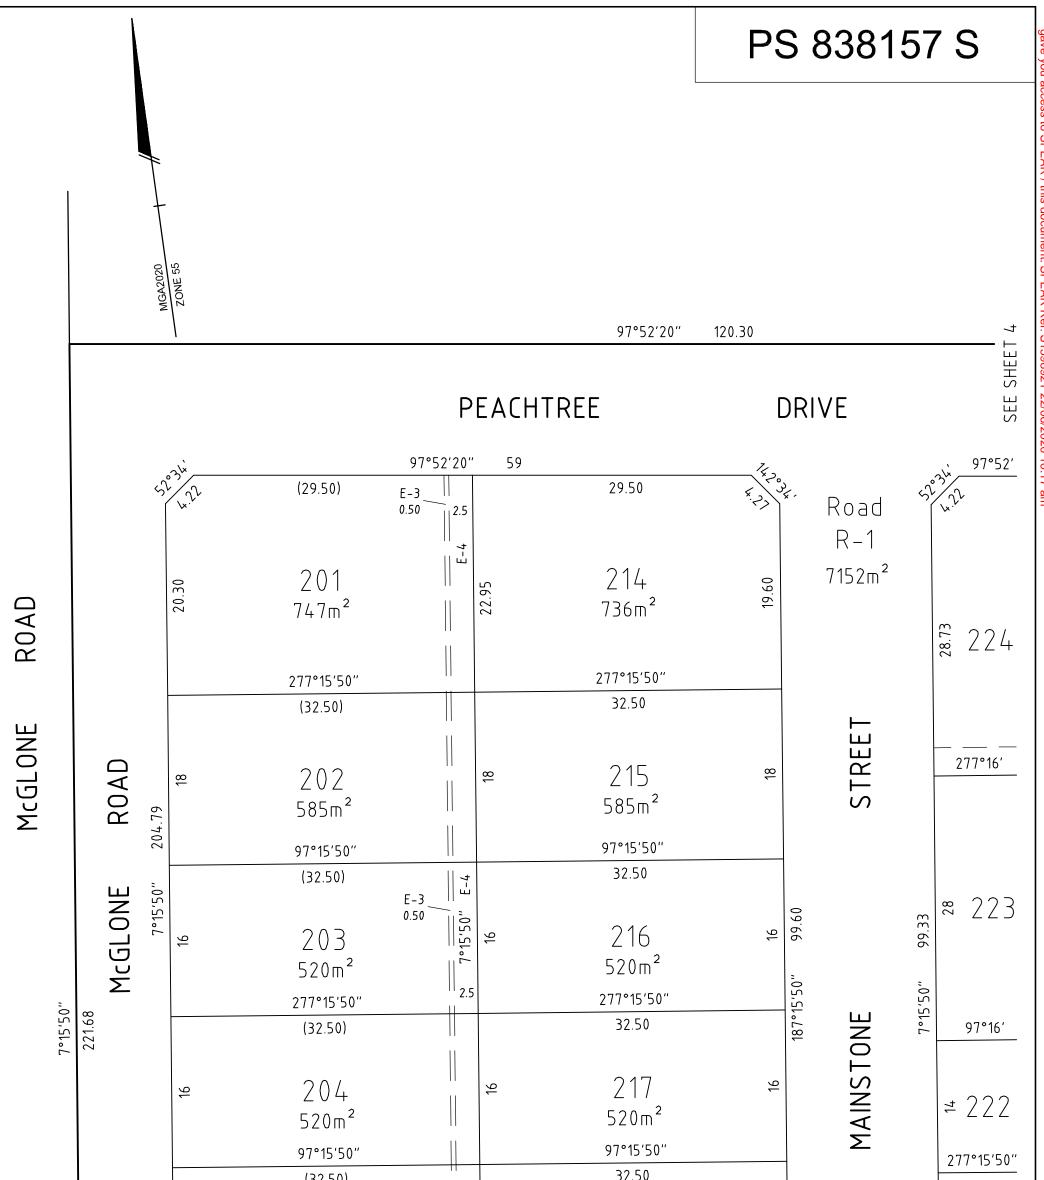

|              | (32.50)<br>≌ 205<br>520m²                                 |                                                                                  | 32.50<br>♀ 218<br>520m <sup>2</sup><br>277°15′50″ | 9                          | £171333<br>₽ 221<br>-+ |
|--------------|-----------------------------------------------------------|----------------------------------------------------------------------------------|---------------------------------------------------|----------------------------|------------------------|
| SEE SHEE     | 277°15'50<br>(32.50)<br>75 206                            | E-3    4<br>0.50    2.5                                                          | 32.50                                             |                            | SEE SHEET              |
|              | D SURVEYORS                                               | SCALE<br>1:400                                                                   | 4 0 4 8 12 16                                     | ORIGINAL SHEET<br>SIZE: A3 | SHEET 3                |
| PAKI<br>Ph C | BOX 461<br>ENHAM 3810<br>03 5941 4112<br>@nobelius.com.au | Digitally signed by: E<br>Surveyor,<br>Surveyor's Plan Vers<br>19/06/2020, SPEAR |                                                   |                            |                        |