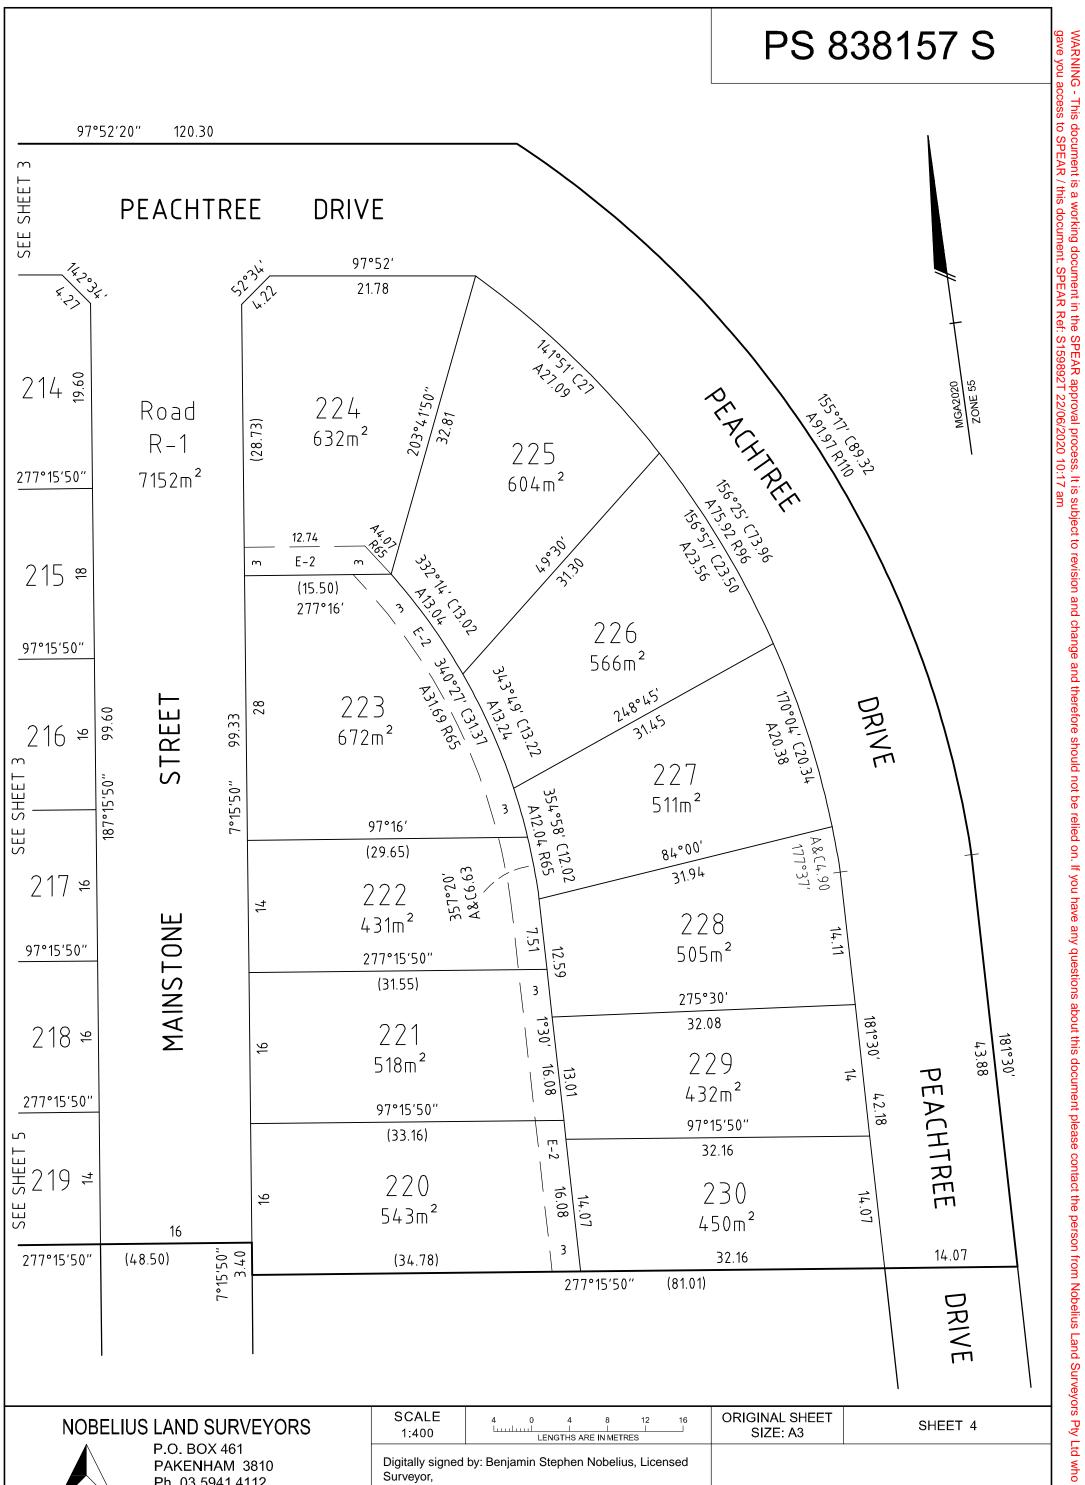

| HHZ 19 ≠<br>HHZ 19 ≠<br>HHZ 16                                 | ≌ 220<br>543m²                 | 14.07                                                                                  | 230<br>450m²   | REE     |
|----------------------------------------------------------------|--------------------------------|----------------------------------------------------------------------------------------|----------------|---------|
| 277°15′50″ (48.50) <sup>°</sup> 05°7                           | (34.78)                        | 3                                                                                      | 32.16          | 14.07   |
| 277°15′50″ (48.50) "05;51°C<br>L                               |                                | 277°15′50″                                                                             | (81.01)        | DRIVE   |
| NOBELIUS LAND SURV                                             | EYORS SCALE 1:400              | 4 0 4 8 12                                                                             | ORIGINAL SHEET | SHEET 4 |
| P.O. BOX 461<br>PAKENHAM 38<br>Ph 03 5941 41<br>mail@nobelius. | 12 Surveyor,<br>Surveyor's Pla | d by: Benjamin Stephen Nobelius, Licen<br>n Version (Version A),<br>PEAR Ref: S159892T | sed            |         |

WARNING - This document is a working document in the SPEAR approval process. It is subject to revision and change and therefore should not be relied on. If you have any questions about this document please contact the person from Nobelius Land Surveyors Pty Ltd who gave you access to SPEAR / this document. SPEAR Ref: S159892T 22/06/2020 10:17 am