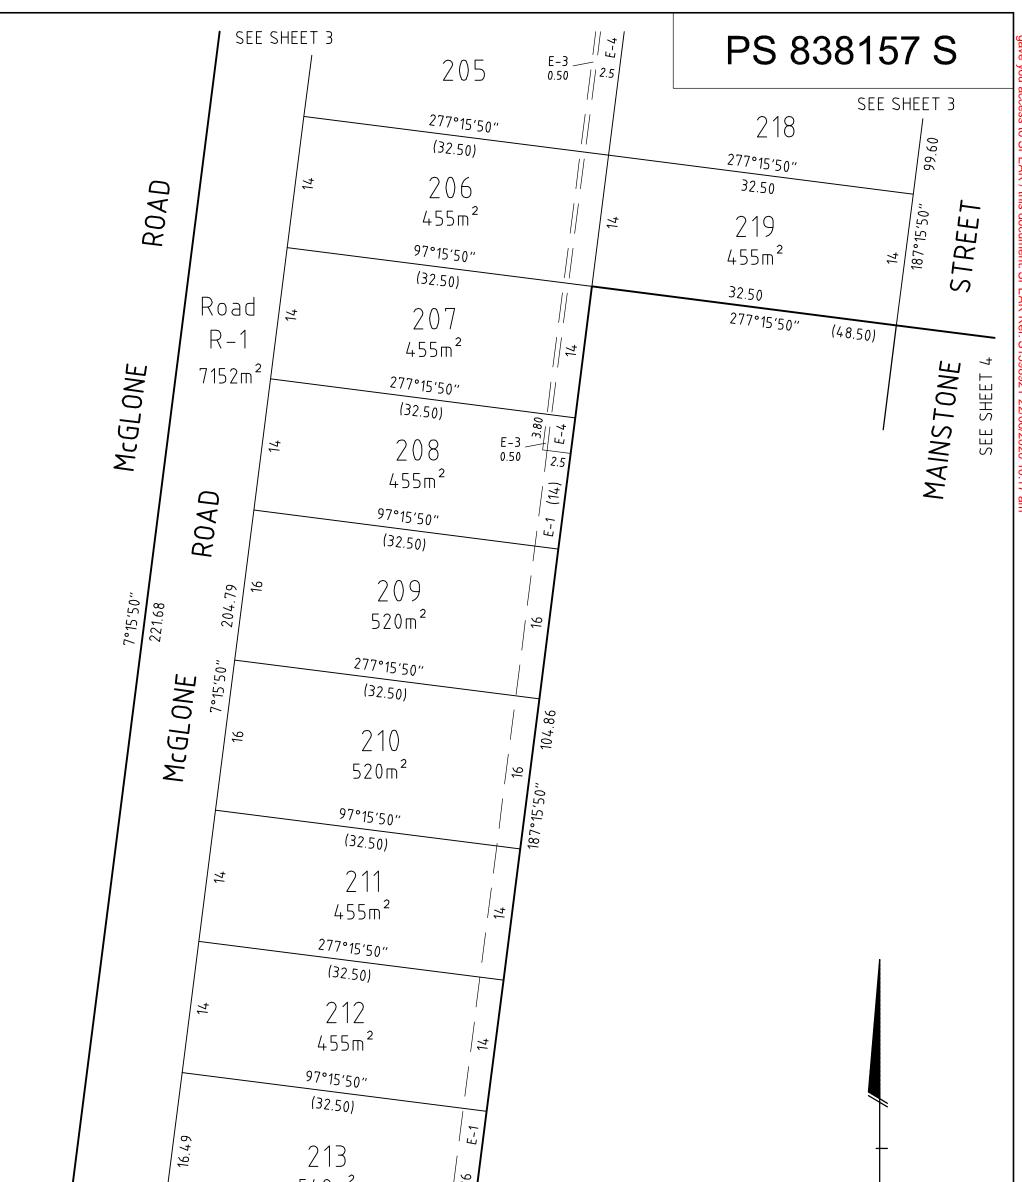

|              | (32.50)<br>≌ 205<br>520m²                                 |                                                                                  | 32.50<br>♀ 218<br>520m <sup>2</sup><br>277°15′50″ | 9                          | £171333<br>₽ 221<br>-+ |
|--------------|-----------------------------------------------------------|----------------------------------------------------------------------------------|---------------------------------------------------|----------------------------|------------------------|
| SEE SHEE     | 277°15'50<br>(32.50)<br>75 206                            | E-3    4<br>0.50    2.5                                                          | 32.50                                             |                            | SEE SHEET              |
|              | D SURVEYORS                                               | SCALE<br>1:400                                                                   | 4 0 4 8 12 16                                     | ORIGINAL SHEET<br>SIZE: A3 | SHEET 3                |
| PAKI<br>Ph C | BOX 461<br>ENHAM 3810<br>03 5941 4112<br>@nobelius.com.au | Digitally signed by: E<br>Surveyor,<br>Surveyor's Plan Vers<br>19/06/2020, SPEAR |                                                   |                            |                        |