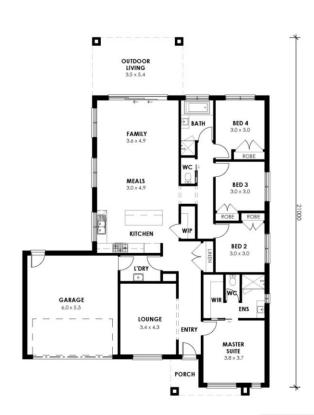

## Hamilton 243 SJD EVOLUTION RANGE

With the master suite at the front of the home boasting full ensuite and walk in robe, a separate living space located opposite, three further bedrooms tucked away down the rear of the home and an open plan kitchen, meals and family area all opening onto a spacious alfresco complete this picture.

2

**99**,

Z

**HAMILTON 243** 

| AREA TABLE     |                       |       |
|----------------|-----------------------|-------|
| AREA           | m2                    | SG    |
| GROUND FLOOR   | 165.13 m²             | 17.78 |
| GARAGE         | 36.83 m²              | 3.96  |
| OUTDOOR LIVING | 19.04 m <sup>a</sup>  | 2.05  |
| PORCH          | 5.13 m²               | 0.55  |
| GRAND TOTAL:   | 226.14 m <sup>3</sup> | 24.34 |