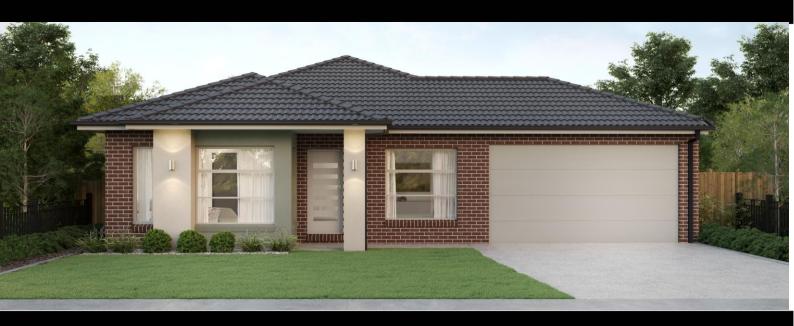

## **HOUSE & LAND**PACKAGE

Ferntree Ridge Estate

Lot 615 Cloverleaf Crescent, Drouin

House: 24.34 Sq | Land: 639m2 | Frontage: 20m

\$447,400

## Hamilton 243 SJD EVOLUTION RANGE

With the master suite at the front of the home boasting full ensuite and walk in robe, a separate living space located opposite, three further bedrooms tucked away down the rear of the home and an open plan kitchen, meals and family area all opening onto a spacious alfresco complete this picture.