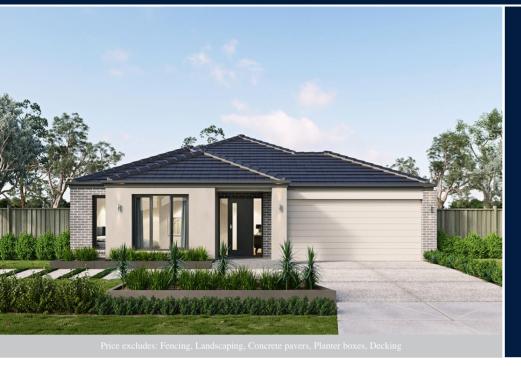

### \$468,747<sup>\*</sup>

LOT 105 MAINSTONE STREET THE FAIRWAYS ESTATE DROUIN

### AMIRA 22A NEO FACADE

BLOCK SIZE | 455M<sup>2</sup>