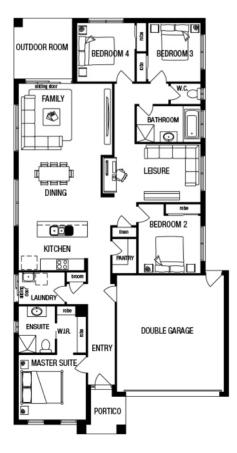

### AMIRA 22A NEO FACADE

BLOCK SIZE | 455M<sup>2</sup>

#### PACKAGE INCLUDES:

THE AMIRA 22A WITH NEO FACADE BUILT TO OUR INDUSTRY LEADING BASE SPECIFICATIONS AND LAND, PLUS:

- ✓ Stainless steel canopy rangehood and oven
- ✓ A choice of contemporary tapware and basins
- ✓ Sectional garage door
- ✓ Concrete roof tiles (choose from builder's category 1 Value range)
- ✓ Lifetime structural guarantee#
- ✓ 20mm stone benchtop to Kitchen
- ✓ Remote control garage door
- ✓ BAL 12.5 requirements^
- ✓ Fibre optic package
- ✓ Floor Coverings throughout
- $\checkmark$  Concrete driveway (up to 35m2)