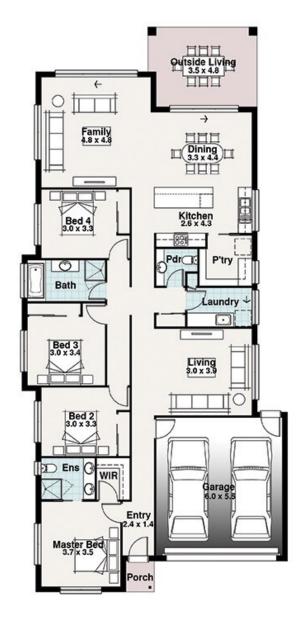

## THE CLEVELAND

Lot 8, Breakaway, Bunyip

Land 785m2 House 25.03sq 232.52m2

The Cleveland is a well thought out design featuring a large pantry, laundry and powder

\$643,800 Fixed price, conditions apply\*