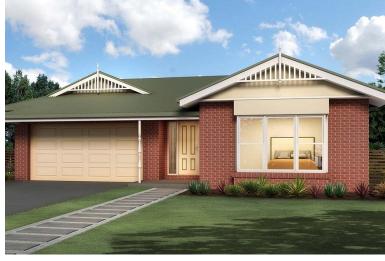

## THE CLEVELAND

Lot 8, Breakaway, Bunyip

Land 785m2 House 25.03sq 232.52m2

The Cleveland is a well thought out design featuring a large pantry, laundry and powder

\$643,800 Fixed price, conditions apply\*