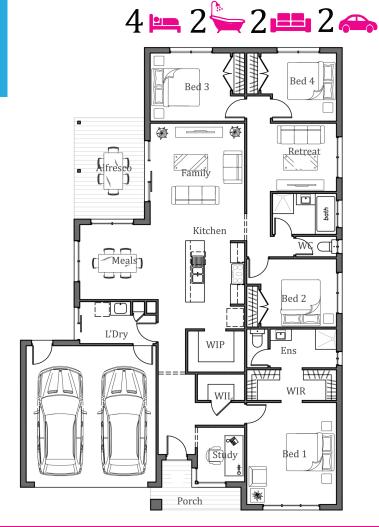

Lot 720 Staghorn Way, Ferntree Ridge, Drouin

Savannah 250V

\$406,900

House size: 25 squares

Land size: 536m2

## Package Inclusions:

- Colorbond Roof
- Stone benchtops
- Brick above windows
- Driveway
- Remote control garage panel door
- Quality floor coverings
- Dishwasher
- -900mm stainless steel appliances
- Site cost allowance
- Developer requirements and so much more