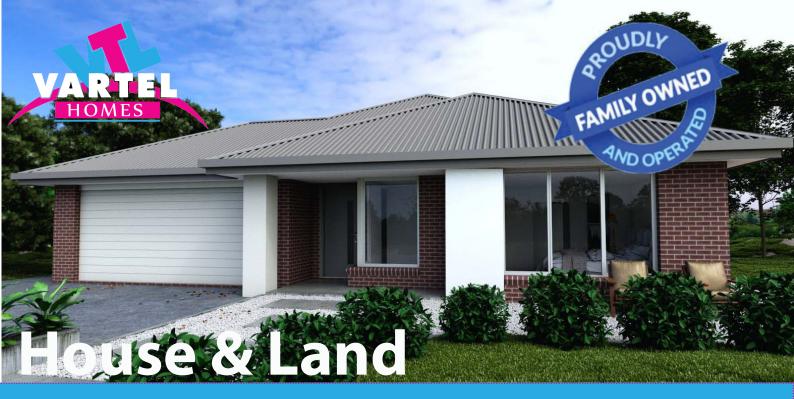

Lot 720 Staghorn Way, Ferntree Ridge, Drouin

Mercury 255V

**4** <u>□</u> 2 <u>□</u> 2 <u>□</u> 2 <u>□</u>

\$400,800

House size:25.5 squares

Land size: 536m2

## Package Inclusions:

- Colorbond Roof
- Stone benchtops
- Brick above windows
- Driveway
- Remote control garage panel door
- Quality floor coverings
- Dishwasher
- -900mm stainless steel appliances
- Site cost allowance
- Developer requirements and so much more