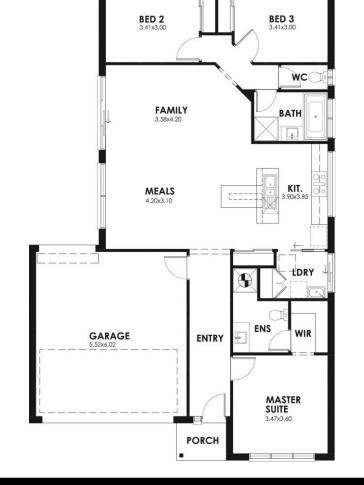

### JASPER 17 EVOLUTION RANGE

A fantastic floorplan for first home buyers. With 3 bedrooms, double garage and a open plan kitchen, meals and family area.

- 900mm Upright Oven
- Glass splashback
- Choice of tiles or timber laminate flooring to entry, front hallway, kitchen and meals
- Quality carpet to remaining areas
- Window locks
- Gas ducted heating
- Site cost allowance (pending soil test, survey and engineering)
- NBN package
- Developer requirements