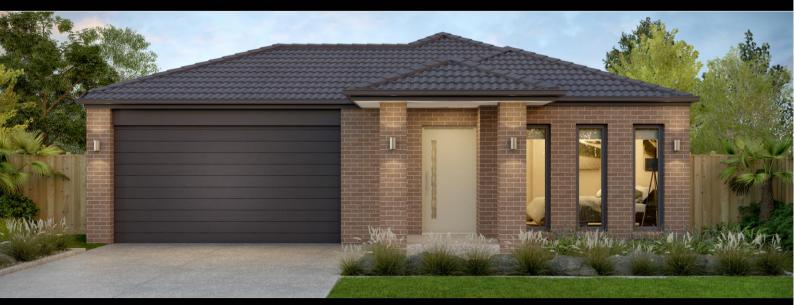

## **SJD**homes

Ferntree Ridge Estate Lot 713 Staghorn Way, Drouin House: 17.8 Sq | Land: 447m2 | Frontage: 14m

### JASPER 17 EVOLUTION RANGE

A fantastic floorplan for first home buyers. With 3 bedrooms, double garage and a open plan kitchen, meals and family area.

- 900mm Upright Oven
- Glass splashback
- Choice of tiles or timber laminate flooring to entry, front hallway, kitchen and meals
- Quality carpet to remaining areas
- Window locks
- Gas ducted heating
- Site cost allowance (pending soil test, survey and engineering)
- NBN package
- Developer requirements