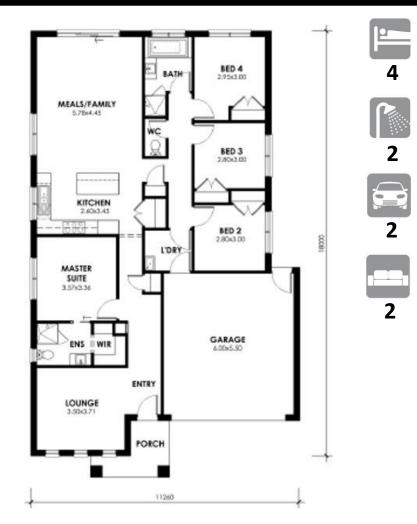

### HOTHAM 200 EVOLUTION RANGE

The Hotham 200 is a fantastic floorplan for first home buyers entering the property market. With all the necessities including 4 bedrooms, master with WIR and ensuite, 2 living areas and a double garage.