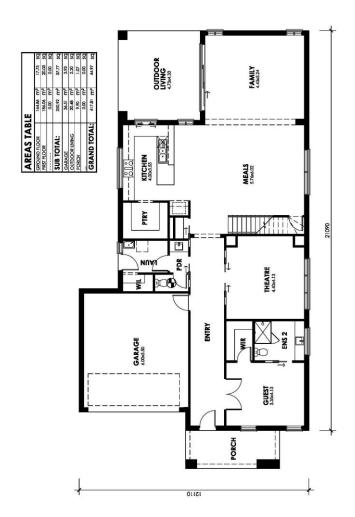

Fairways Estate

Lot 105 Kingston Heath Drive, Drouin

House: 44.9 Sq | Land: 2002m2

\$854,750

5

\_

2

3