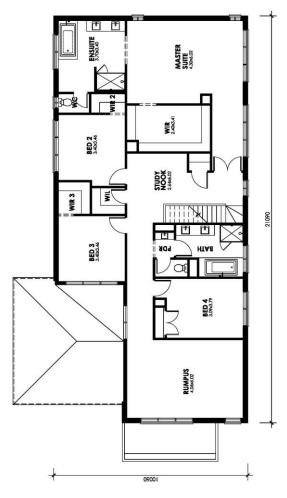

Fairways Estate

Lot 105 Kingston Heath Drive, Drouin

House: 44.9 Sq | Land: 2002m2

\$854,750

5

\_

2

3