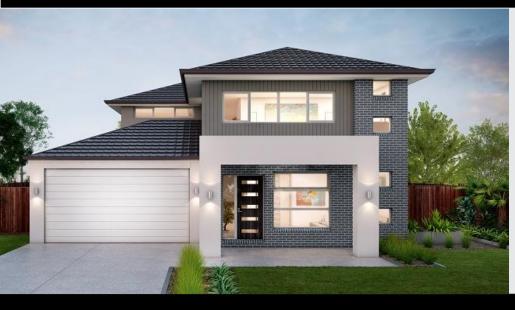

Fairways Estate

Lot 105 Kingston Heath Drive, Drouin

House: 44.9 Sq | Land: 2002m2

\$854,750

5

\_

2

3