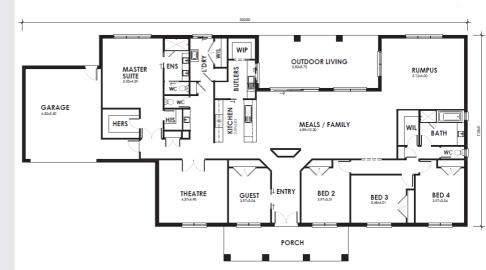

#### RUTHERFORD MK2 SJD INCLUDED RANGE

Build the dream home you always wanted on an idyllic half acre block.

The Rutherford combines the benefits of modern living with ranch style comfort.

This flexible design has something for everyone with a stunning open plan kitchen, family, meals area leading on to a large alfresco, spacious rumpus, separate theatre and five bedrooms, perfect for large families or space for guests. A pantry to envy and a workbench area in the garage.

Contact me today to discuss this amazing opportunity and share your own vision with a customised design or view other floorplan options on this block.

| AREAS TABLE    |        |    |       |    |
|----------------|--------|----|-------|----|
| GROUND FLOOR   | 312.93 | m² | 33.68 | sq |
| SUB TOTAL:     | 312.93 | m² | 33.68 | sq |
| GARAGE         | 44.70  | m² | 4.81  | sq |
| OUTDOOR LIVING | 33.32  | m² | 3.59  | sq |
| PORCH          | 22.60  | m² | 2.43  | sq |
| GRAND TOTAL:   | 413.55 | m² | 44.52 | sq |

#### **RUTHERFORD MK2**