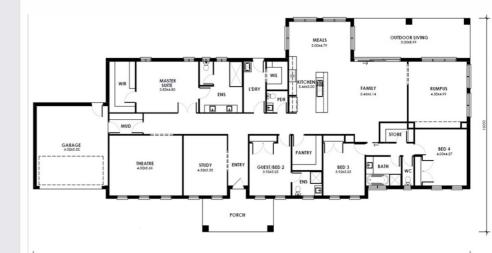

#### THE GIPPSLANDER 421 SJD INCLUDED RANGE

Build the dream home you always wanted on an idyllic half acre block.

The heart of this ranch style home offers open plan living and multiple entertainment zones including rumpus, theatre, family and outdoor living areas. This home also has a generous master suite, study and mud room.

Contact me today to discuss this amazing opportunity and share your own vision with a customised design or view other floorplan options on this block.

| AREAS TABLE    |        |                |       |    |
|----------------|--------|----------------|-------|----|
| GROUND FLOOR   | 308.45 | m²             | 33.20 | sq |
|                | 0.00   | m²             | 0.00  | sq |
| SUB TOTAL:     | 308.45 | m²             | 33.20 | sq |
| GARAGE         | 37.96  | m <sup>2</sup> | 4.09  | sq |
| OUTDOOR LIVING | 30.20  | m²             | 3.25  | sq |
| PORCH          | 14.59  | m²             | 1.57  | sq |
| GRAND TOTAL:   | 391.20 | m²             | 42.11 | sq |