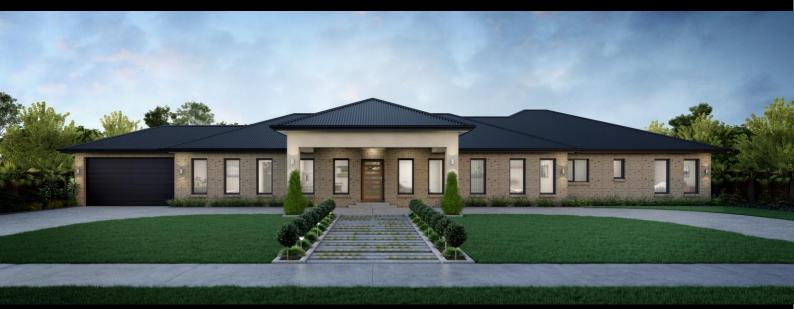

## **SJD**homes

THE FAIRWAYS ESTATE Lot 101 Kingston Heath Drive Drouin House: 41.34sq | Land: 2000m2 | Frontage: 54.39m

#### THE GIPPSLANDER 421 SJD INCLUDED RANGE

Build the dream home you always wanted on an idyllic half acre block.

The heart of this ranch style home offers open plan living and multiple entertainment zones including rumpus, theatre, family and outdoor living areas. This home also has a generous master suite, study and mud room.