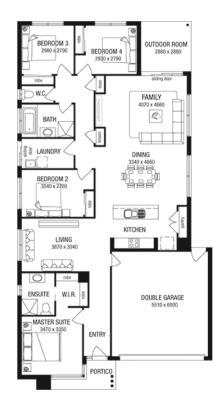

## Lloyd 23

Ferntree Ridge Estate Lot 618 Cloverleaf Crescent Drouin

2

וח

512m<sup>2</sup>

Price From

\$408,599\*

## Package Includes:

Л

- Typical Site Costs+
- Stylish laminate flooring to entry, kitchen, family and dining<sup>^</sup>

2

- · Stainless steel oven
- Stainless steel glass canopy range hood
- Stainless steel cooktop
- Stylish facade as shown
- Remote control garage
- Fibre optic package
- · Council and developer guidelines