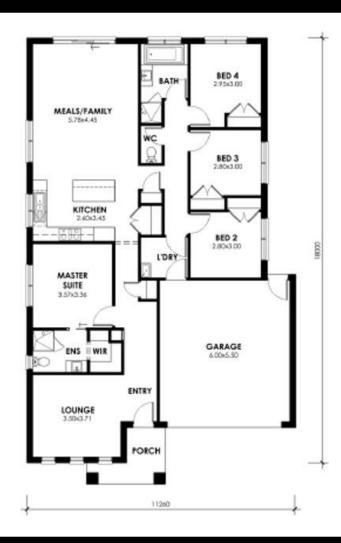

## HOTHAM 200 EVOLUTION RANGE

The Hotham 200 is a fantastic floorplan for first home buyers entering the property market. With all the necessities including 4 bedrooms, master with WIR and ensuite, 2 living areas and a double garage.