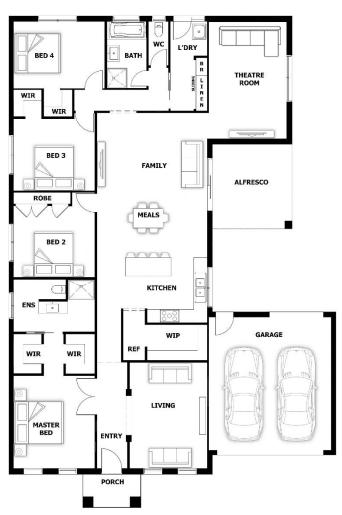

## **HOUSE & LAND PACKAGE**

**PACKAGE PRICE** 

\$457,000

Lot 515 Davallia Crescent (Ferntree Ridge Estate) BLOCK SIZE | 571 M<sup>2</sup> HOUSE SIZE 28sq

**COLOMBO - ALFRESCO** 