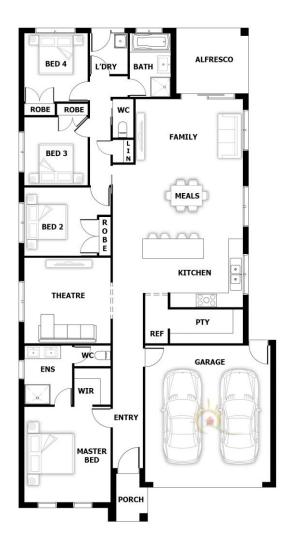

## **HOUSE & LAND PACKAGE**

**PACKAGE PRICE** 

\$400,000

Lot 509 Cinnamon Street (Ferntree Ridge)

BLOCK SIZE | 512M<sup>2</sup> HOUSE SIZE 22.6sq

**BONDI** 

4 🔤

**2** 