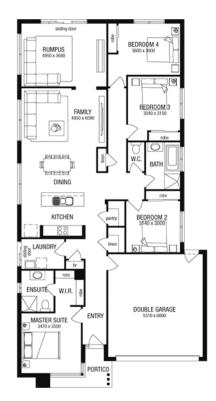

## Winston 23

Ferntree Ridge Estate Lot 620 Cloverleaf Crescent Drouin

2

וח

512m<sup>2</sup>

Price From

\$409,199\*

## Package Includes:

Л

- Typical Site Costs+
- Stylish laminate flooring to entry, kitchen, family and dining^

2

- · Stainless steel oven
- Stainless steel glass canopy range hood
- · Stainless steel cooktop
- Stylish facade as shown
- Remote control garage
- Fibre optic package
- · Council and developer guidelines