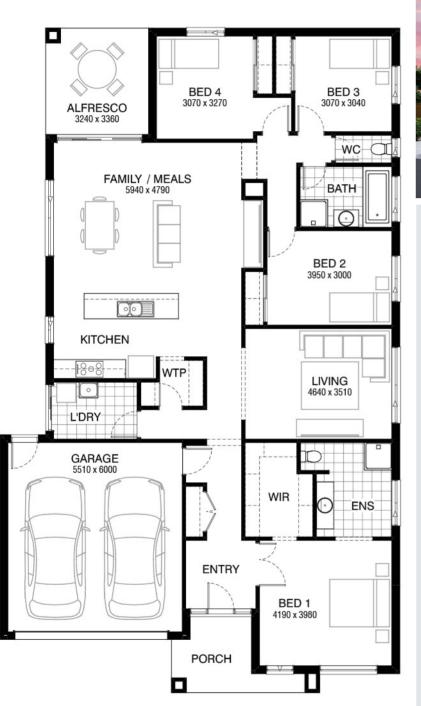

# HOME & LAND PACKAGE





# \$474,338

## Carter 234 DRYSDALE FACADE

# Lot 514 Davallia Crescent, Drouin (Ferntree Ridge)

- Site Costs Including Rock Assurance
- Council and Developer Requirements
- 12 Month Price Freeze With Option To Extend
- Quality Assured With Our 30-Year Structural Guarantee and 15-Month Maintenance Pledge
- Multiple Floorplans and Facade Options Available
- Style Your Home With Expert Interior Designers At Our Edge Selection Studio

## Ashley Mouser e ashley.mouser@burbank.com.au t

#### t 13 BURBANK e enquiries@burbank.com.au w www.burbank.com.au

<sup>A</sup>Burbank reserve the right to alter any price without notice. All drawing and plans are subject to developers and/or authority approval and may vary depending on the outcome of their decision. In the event where amendments are req