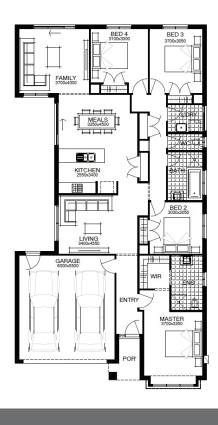

\$432,534

FIRST HOME OWNERS PRICE \$412,534





- ► LIFETIME STRUCTURAL GUARANTEE
- DEVELOPER & COUNCIL REQS
- ▶ 450MM EAVES TO FACADE
- KEYED WINDOW LOCKS TO ALL OPENABLE WINDOWS
- 3 COAT PAINT APPLICATION
- SECTIONAL LIFT GARAGE DOOR
- ▶ TILED SHOWER BASE
- ► FINANCE SOLUTIONS AVAILABLE
- ... AND MUCH MORE!





For enquiries please contact: Jamie Power 0413 697 799 simondsxpress.com.au

VIC West Gippsland jamie.power@simonds.com.au

All Fixed Price Home and Land packages are subject to Developer and Council approval and is based on Simonds standard floor plan with preferred siting (without alterations). Package Price does not include stamp duty, government, legal or bank charges. Community Infrastructure Levy and Asset Protection Permit are not included in pricing and is to be arranged by the client directly with the Developer (if applicable). Any alterations may incur additional charges. Confirm land price and availability prior to purchase. Simonds reserves the right to withdraw or amend pricing, inclusions and promotion at any time without notice. Please refer to the terms and conditions at