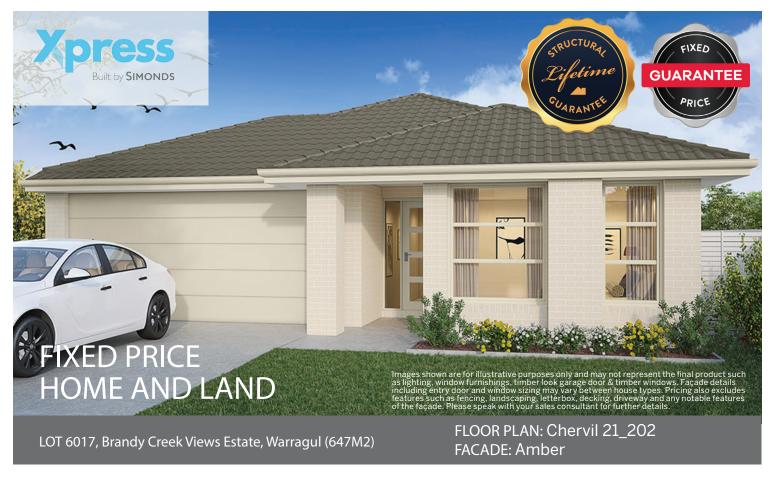

\$432,534

FIRST HOME OWNERS PRICE \$412,534

- ► LIFETIME STRUCTURAL GUARANTEE
- DEVELOPER & COUNCIL REQS
- ▶ 450MM EAVES TO FACADE
- KEYED WINDOW LOCKS TO ALL OPENABLE WINDOWS
- 3 COAT PAINT APPLICATION
- SECTIONAL LIFT GARAGE DOOR
- ▶ TILED SHOWER BASE
- ► FINANCE SOLUTIONS AVAILABLE
- ... AND MUCH MORE!