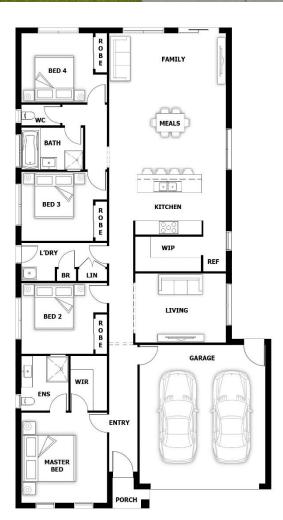

# PACKAGE PRICE **\$416,000**\*

Lot 6024 Hart Drive (Brandy Creek Estate) BLOCK SIZE | 574M<sup>2</sup> HOUSE SIZE 21.94sq

#### AISHA - OPT 3