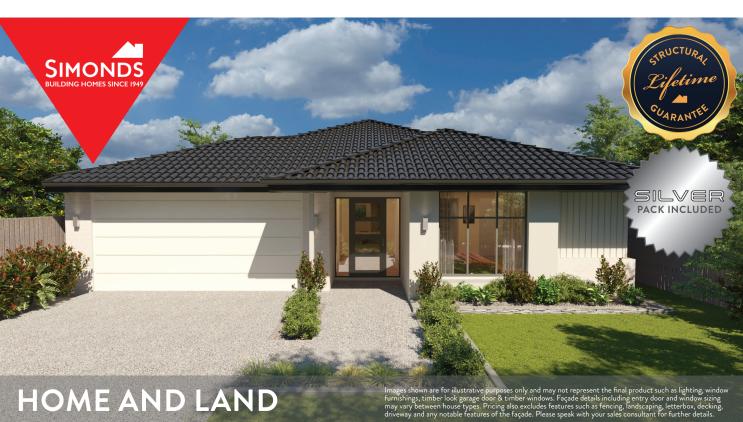

## HOME AND LAND

LOT 532, FERN TREE RIDGE ESTATE, DROUIN (595M2)

454,400

FIRST HOME OWNERS PRICE \$434,400

## West Gippsland

VIC

jamie.power@simonds.com.au

FLOOR PLAN: MEBBIN 25\_236 FACADE: KEPPEL

4 2 🍝 2 2 25sq 📋

\*From pricing is based on standard plan, builders preferred siting, site costs allowance, and is subject to extreme site changes beyond our reasonable control and unknown at the time of print. All packages are subject to Developer and Council approval. Package Price does not include stamp duty, government, legal or bank charges. Community Infrastructure Levy and Asset Protection Permit are not included in pricing and is to be arranged by the client directly with the Developer (if applicable). Any alterations may incur additional charges. Confirm land price and availability prior to purchase. Simonds reserves the right to withdraw or amend pricing, inclusions and promotion at any time without notice. \*Please refer to the terms and conditions at www.simonds.com.au/terms-and-conditions. This package applies to VIC Range range only. Please speak with your sales consultant for further details. Pricing is current at 06/01/2020.