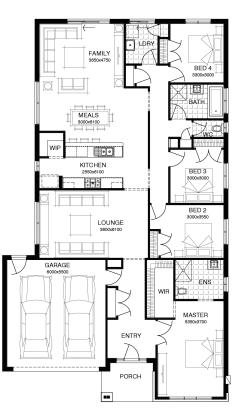

## West Gippsland

VIC

jamie.power@simonds.com.au

FLOOR PLAN: MEBBIN 25\_236 FACADE: KEPPEL

4 2 🍝 2 2 25sq 📋

\*From pricing is based on standard plan, builders preferred siting, site costs allowance, and is subject to extreme site changes beyond our reasonable control and unknown at the time of print. All packages are subject to Developer and Council approval. Package Price does not include stamp duty, government, legal or bank charges. Community Infrastructure Levy and Asset Protection Permit are not included in pricing and is to be arranged by the client directly with the Developer (if applicable). Any alterations may incur additional charges. Confirm land price and availability prior to purchase. Simonds reserves the right to withdraw or amend pricing, inclusions and promotion at any time without notice. \*Please refer to the terms and conditions at www.simonds.com.au/terms-and-conditions. This package applies to VIC Range range only. Please speak with your sales consultant for further details. Pricing is current at 06/01/2020.