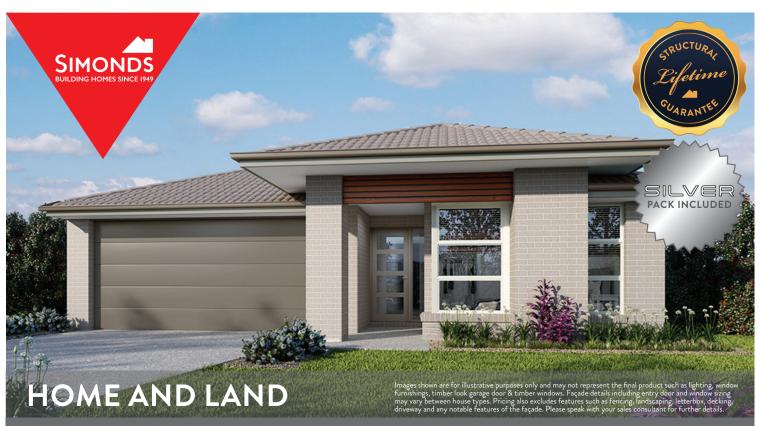

LOT 507, FERN TREE RIDGE ESTATE, DROUIN (512M2)

FROM\* **\$446,500** 

FIRST HOME OWNERS PRICE \$426,500

For enquiries please contact: Jamie Power 0413 697 799 Simonds.com.au West Gippsland

VIC

jamie.power@simonds.com.au

FLOOR PLAN: HARTZ 23\_217 FACADE: DAVEY

\*From pricing is based on standard plan, builders preferred siting, site costs allowance, and is subject to extreme site changes beyond our reasonable control and unknown at the time of print. All packages are subject to Developer and Council approval. Package Price does not included in pricing and is to be arranged by the client directly with the Developer (if applicable). Any alterations may incur additional charges. Confirm land price and availability prior to purchase. Simonds reserves the right to withdraw or amend pricing, inclusions and promotion at any time without notice. \*Please refer to the terms and conditions at www.simonds.com.au/terms-and-conditions. This package applies to VIC Range range only. Please speak with your sales consultant for further details. Pricing is current at 07/01/2020.