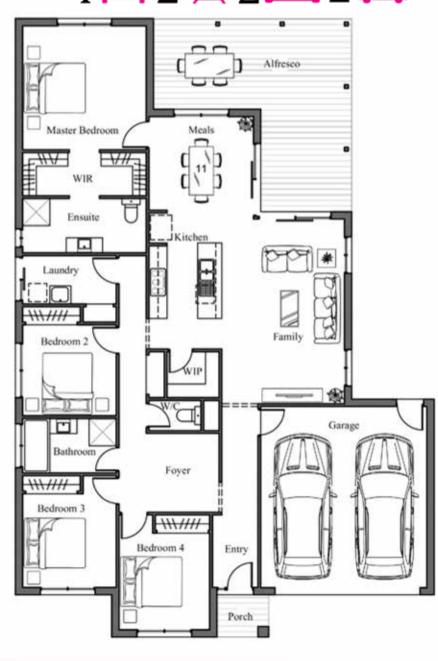

Lot 502 Ferntree Ridge Estate, Drouin

Mercury 255V

\$442,400

## Package Inclusions:

- Up to H1 concrete waffle pod slab
- Colourbond roof
- Stone Benchtop
- 900mm appliances & dishwasher
- Driveway
- Pot Drawers
- Wardrobe Joinery towers with drawers & shelves
- Tiled shower bases
- Eaves to front of home
- Quality flooring