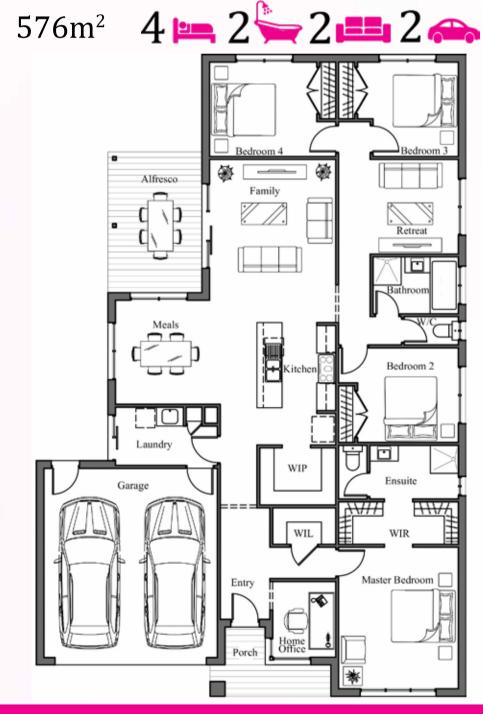

Lot 430 Ferntree Ridge Estate, Drouin

Savannah 250V

\$456,900

## Package Inclusions:

- Up to H1 concrete waffle pod slab
- Colourbond roof
- Stone Benchtop
- 900mm appliances & dishwasher
- Driveway
- Pot Drawers
- Wardrobe Joinery towers with drawers & shelves
- Tiled shower bases
- Eaves to front of home
- Quality flooring