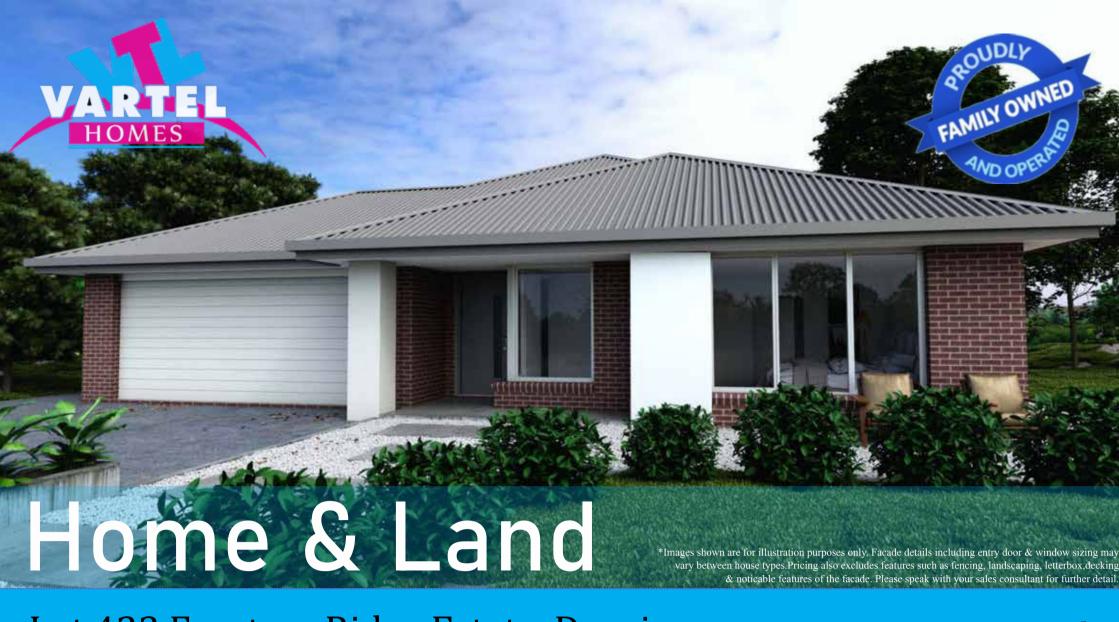

Lot 423 Ferntree Ridge Estate, Drouin

Concerto 236V 3b

\$433,900

 $524m^2$ 



## Package Inclusions:

- Up to H1 concrete waffle pod slab
- Colourbond roof
- Stone benchtop
- 900mm appliances & dishwasher
- Coloured concrete driveway
- Pot drawers
- Wardrobe Joinery towers with drawers & shelves
- Tiled shower bases
- Eaves to front of home
- Quality flooring



For Enquiries Please Contact: Jessica Hine 0407 244 625 jhine@vartel.com.au Visit Our Display Home Monday-Friday: 12-5 Saturday - Sunday: 11-5 20 King Parrot Boulevard, Drouin Headoffice: 4 McQuade Street Morwell, VICTORIA 5133 0301 www.vartel.com.au

Price based on the facade type shown, any changes to this façade or the design may incur additional charges. Prices, inclusions, promotions and upgrades may be varied by Vartel