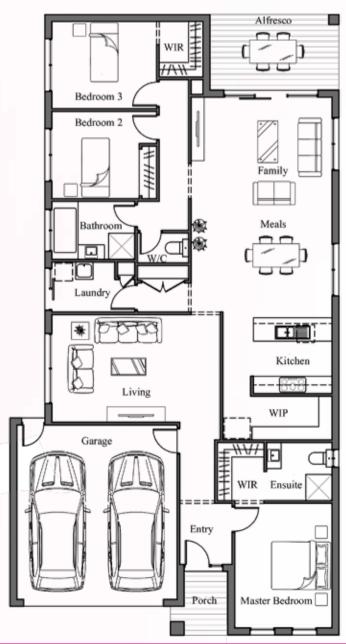

Lot 423 Ferntree Ridge Estate, Drouin

Concerto 236V 3b

\$433,900

 $524m^2$ 

## Package Inclusions:

- Up to H1 concrete waffle pod slab
- Colourbond roof
- Stone benchtop
- 900mm appliances & dishwasher
- Coloured concrete driveway
- Pot drawers
- Wardrobe Joinery towers with drawers & shelves
- Tiled shower bases
- Eaves to front of home
- Quality flooring