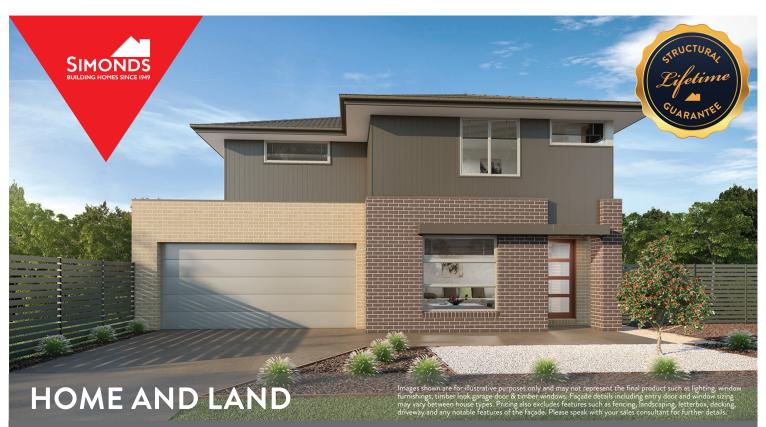

LOT 5, AMBERLEY ESTATE, NARRE WARREN (361M2)

<sup>FROM\*</sup> \$609,500

FIRST HOME OWNERS PRICE \$599,500

FLOOR PLAN: STOCKTON 21\_200 FACADE: MURRAY

4 🚝 2 🍝 2 🚘 1 🚍 22sq 🗒

| <b>For enquiries please contact:</b><br>John Tipene | Metro East                 |  |
|-----------------------------------------------------|----------------------------|--|
| 0403 268 357                                        | VIC                        |  |
| Simonds.com.au                                      | john.tipene@simonds.com.au |  |
|                                                     |                            |  |