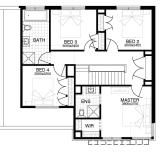

FLOOR PLAN: STOCKTON 21\_200 FACADE: MURRAY

4 🚝 2 🍝 2 🚘 1 🚍 22sq 🗒

| <b>For enquiries please contact:</b><br>John Tipene | Metro East                 |  |
|-----------------------------------------------------|----------------------------|--|
| 0403 268 357                                        | VIC                        |  |
| Simonds.com.au                                      | john.tipene@simonds.com.au |  |
|                                                     |                            |  |