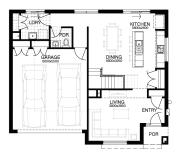

FLOOR PLAN: STOCKTON 21\_200 FACADE: MURRAY

4 🚝 2 🍝 2 🚘 1 🚍 22sq 🗒

| <b>For enquiries please contact:</b><br>John Tipene | Metro East                 |  |
|-----------------------------------------------------|----------------------------|--|
| 0403 268 357                                        | VIC                        |  |
| Simonds.com.au                                      | john.tipene@simonds.com.au |  |
|                                                     |                            |  |