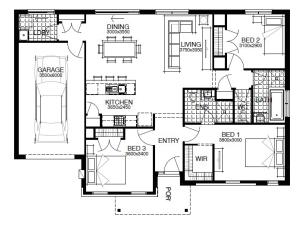

driveway and any notable features of the façade. Please speak with your sales consultant for further details. FLOOR PLAN: GREENMOUNT 15\_140 FACADE: SWAN

Images shown are for illustrative purposes only and may not repres

3 🚝 2 🍝 1 🚘 1 🚍 15sq 📋

| <b>For enquiries please contact:</b><br>John Tipene | Metro East                 |
|-----------------------------------------------------|----------------------------|
| 0403 268 357                                        | VIC                        |
| Simonds.com.au                                      | john.tipene@simonds.com.au |