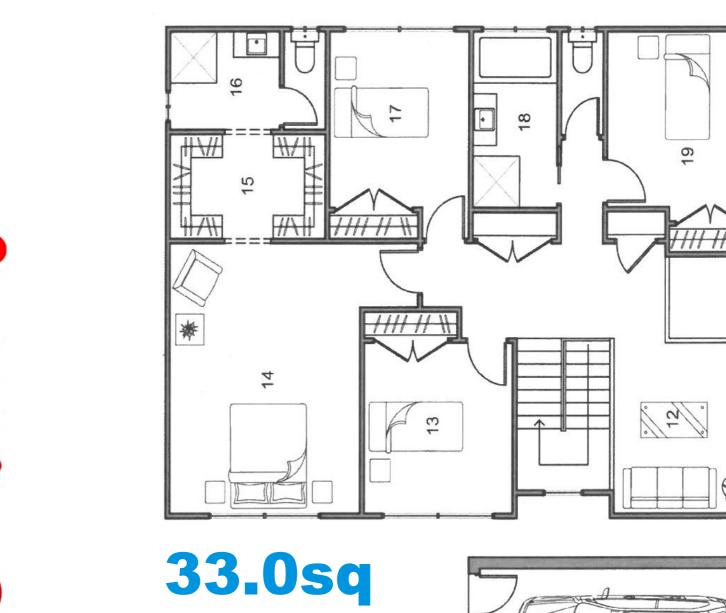

# LOT 205, FERNTREE RIDGE, DROUIN

#### FLOOR PLAN: SOPHIA 330V FACADE: V PREMIUM

## FROM\* \$578,9000

### CREATE YOUR DREAM WITH VARTEL HOMES



### **V PREMIUM PACKAGE INCLUSIONS:**

- **STONE BENCH TOPS, KITCHEN & BATHROOMS**
- **QUALITY FLOORING THROUGHOUT**
- PANEL LIFT GARAGE DOOR WITH REMOTES
- SLIDING ALUMINIUM WINDOWS INCLUDING KEYED WINDOW LOCKS
- TECHNIKA/SMEG 900MM STAINLESS STEEL
  APPLIANCES
  COLORBOND ROOFING AND MUCH MORE





For enquiries please contact: Evan Chiotelis 0407 244 625 www.vartel.com.au Gippsland Region VICTORIA 03 5133 0301 evan@vartel.com.au

\*From pricing is based on standard plan and V Essential Inclusions, no site costs allowance. All packages are subject to Developer and Council approval. Package Price does not include stamp duty, government, legal or bank charges. Community Infrastructure Levy and Asset Protection Permit are not included in pricing and is to be arranged by the client directl