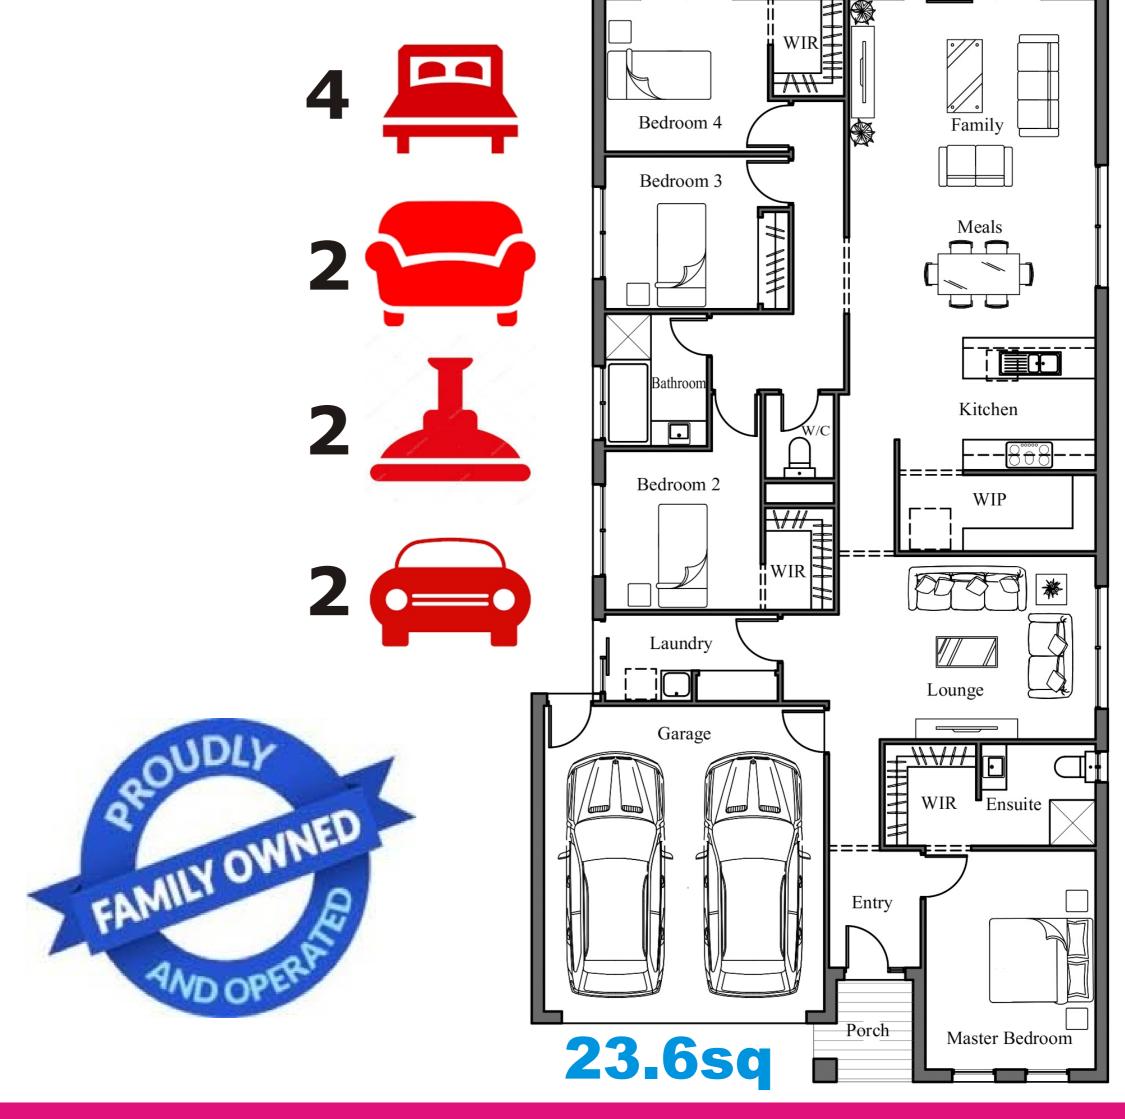

LOT 220, FERNTREE RIDGE, DROUIN

FLOOR PLAN: CONCERTO 236VM FACADE: V ESSENTIAL

FROM\*
\$4403,200

CREATE YOUR DREAM WITH VARTEL HOMES

## V ESSENTIALS PACKAGE INCLUSIONS:

- **O STONE BENCH TOPS TO KITCHEN**
- **QUALITY FLOORING THROUGHOUT**
- **450MM EAVES TO FACADE**
- **OPENIEL LIFT GARAGE DOOR WITH REMOTES**
- SLIDING ALUMINIUM WINDOWS INCLUDING KEYED WINDOW LOCKS
- TECHNIKA STAINLESS STEEL APPLIANCES
- **OCCURRENT ROOFING**
- **OPERITY** PART A & B TERMITE PROTECTION