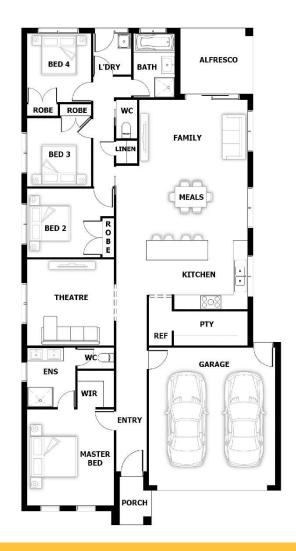

## **HOUSE & LAND PACKAGE**

PACKAGE PRICE

\$392,000

LOT 217 LACY STREET FERNTREE RIDGE

BLOCK SIZE | 512M<sup>2</sup>

**BONDI** 

**4** 🖺

2 🕮

## **PACKAGE PRICE INCLUDES:**

- √ Stone Benchtop
- ✓ All Floor Coverings
- √ S/S Appliances
- ✓ Fibre Optics
- ✓ Site Cost up to M-Class Slab
- ✓ Remote Garage Door
- √ Flyscreens
- ✓ Hand Held Showers
- ✓ Slimline Rainwater Tank 4000L with 2000L connected to toilets and hot water will be Rinnai instantaneous
- ✓ Crossover is not included in package price