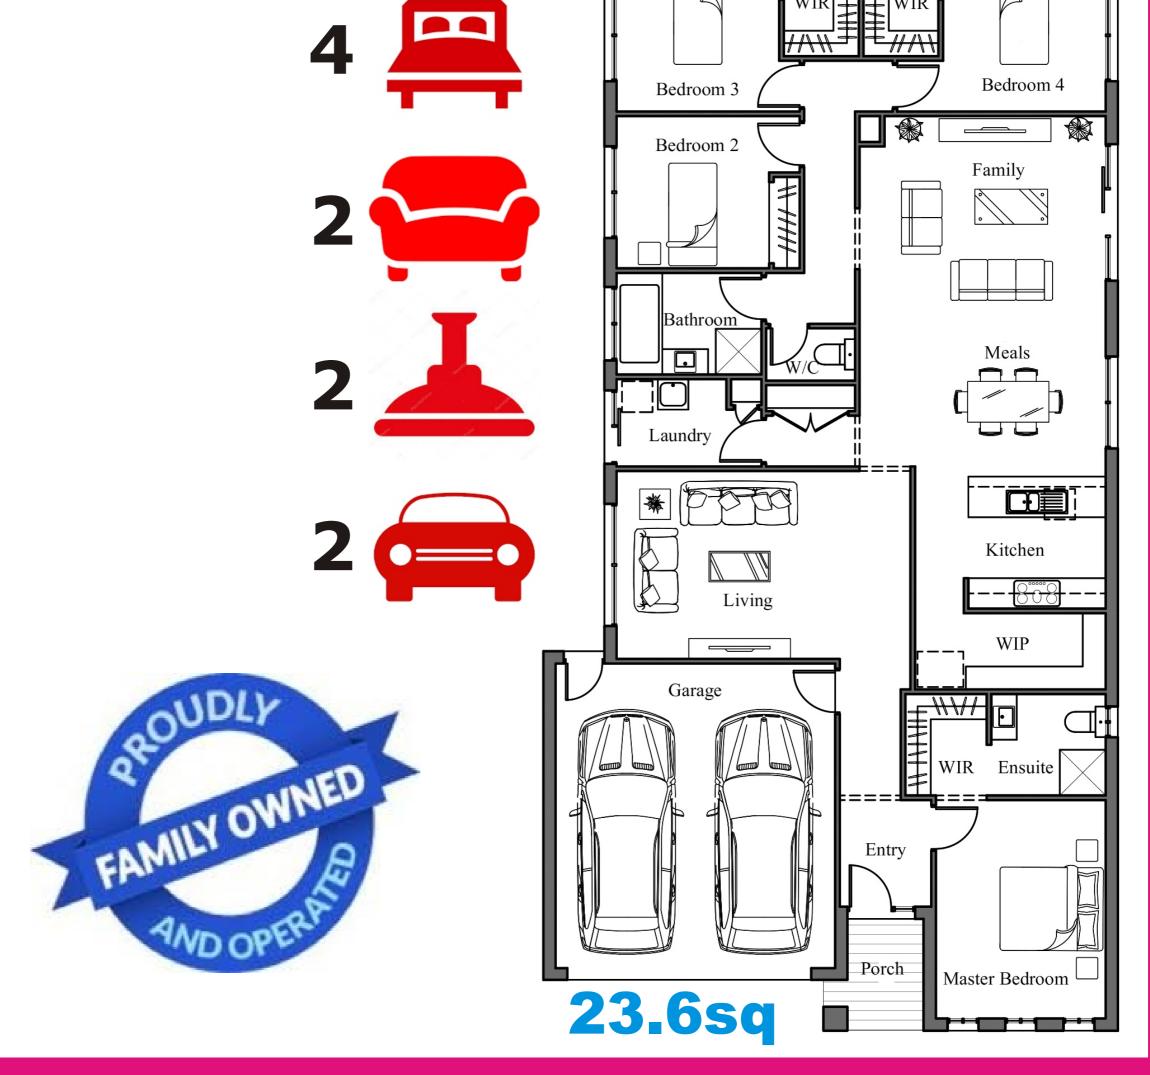

LOT 11 Streeton Dve. Brandy Creek, Warragul

FLOOR PLAN: CONCERTO 236V FACADE: V ESSENTIAL

FROM\*
\$400,700

CREATE YOUR DREAM WITH VARTEL HOMES

## **V ESSENTIALS PACKAGE INCLUSIONS:**

- **O STONE BENCH TOPS TO KITCHEN**
- **QUALITY FLOORING THROUGHOUT**
- **450MM EAVES TO FACADE**
- **OPENIEL LIFT GARAGE DOOR WITH REMOTES**
- SLIDING ALUMINIUM WINDOWS INCLUDING KEYED WINDOW LOCKS
- TECHNIKA STAINLESS STEEL APPLIANCES
- **OCCURRENT ROOFING**
- **OPERITY** PART A & B TERMITE PROTECTION