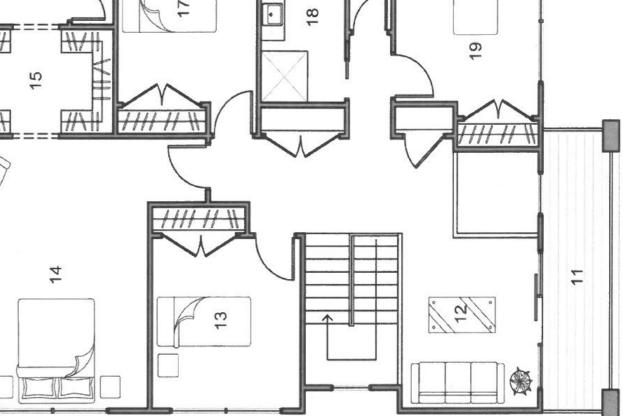

# LOT 205, FERNTREE RIDGE, DROUIN

#### **FLOOR PLAN: SOPHIA 330V FACADE: V PREMIUM**

## FROM\* \$575,900

### **CREATE YOUR DREAM** WITH VARTEL HOMES





### **V PREMIUM PACKAGE INCLUSIONS:**

- **STONE BENCH TOPS, KITCHEN & BATHROOMS**
- QUALITY FLOORING THROUGHOUT
- **⊘** 450MM EAVES TO FACADE
- PANEL LIFT GARAGE DOOR WITH REMOTES
- **SLIDING ALUMINIUM WINDOWS INCLUDING KEYED WINDOW LOCKS**
- **TECHNIKA/SMEG 900MM STAINLESS STEEL APPLIANCES ⊘** COLORBOND ROOFING AND MUCH MORE





For enquiries please contact: **Evan Chiotelis** 0407 244 625 www.vartel.com.au

**Gippsland Region** VICTORIA 03 5133 0301 evan@vartel.com.au

\*From pricing is based on standard plan and V Essential Inclusions, no site costs allowance. All packages are subject to Developer and Council approval. Package Price does not include stamp duty, government, legal or bank charges. Community Infrastructure Levy and Asset Protection Permit are not included in pricing an