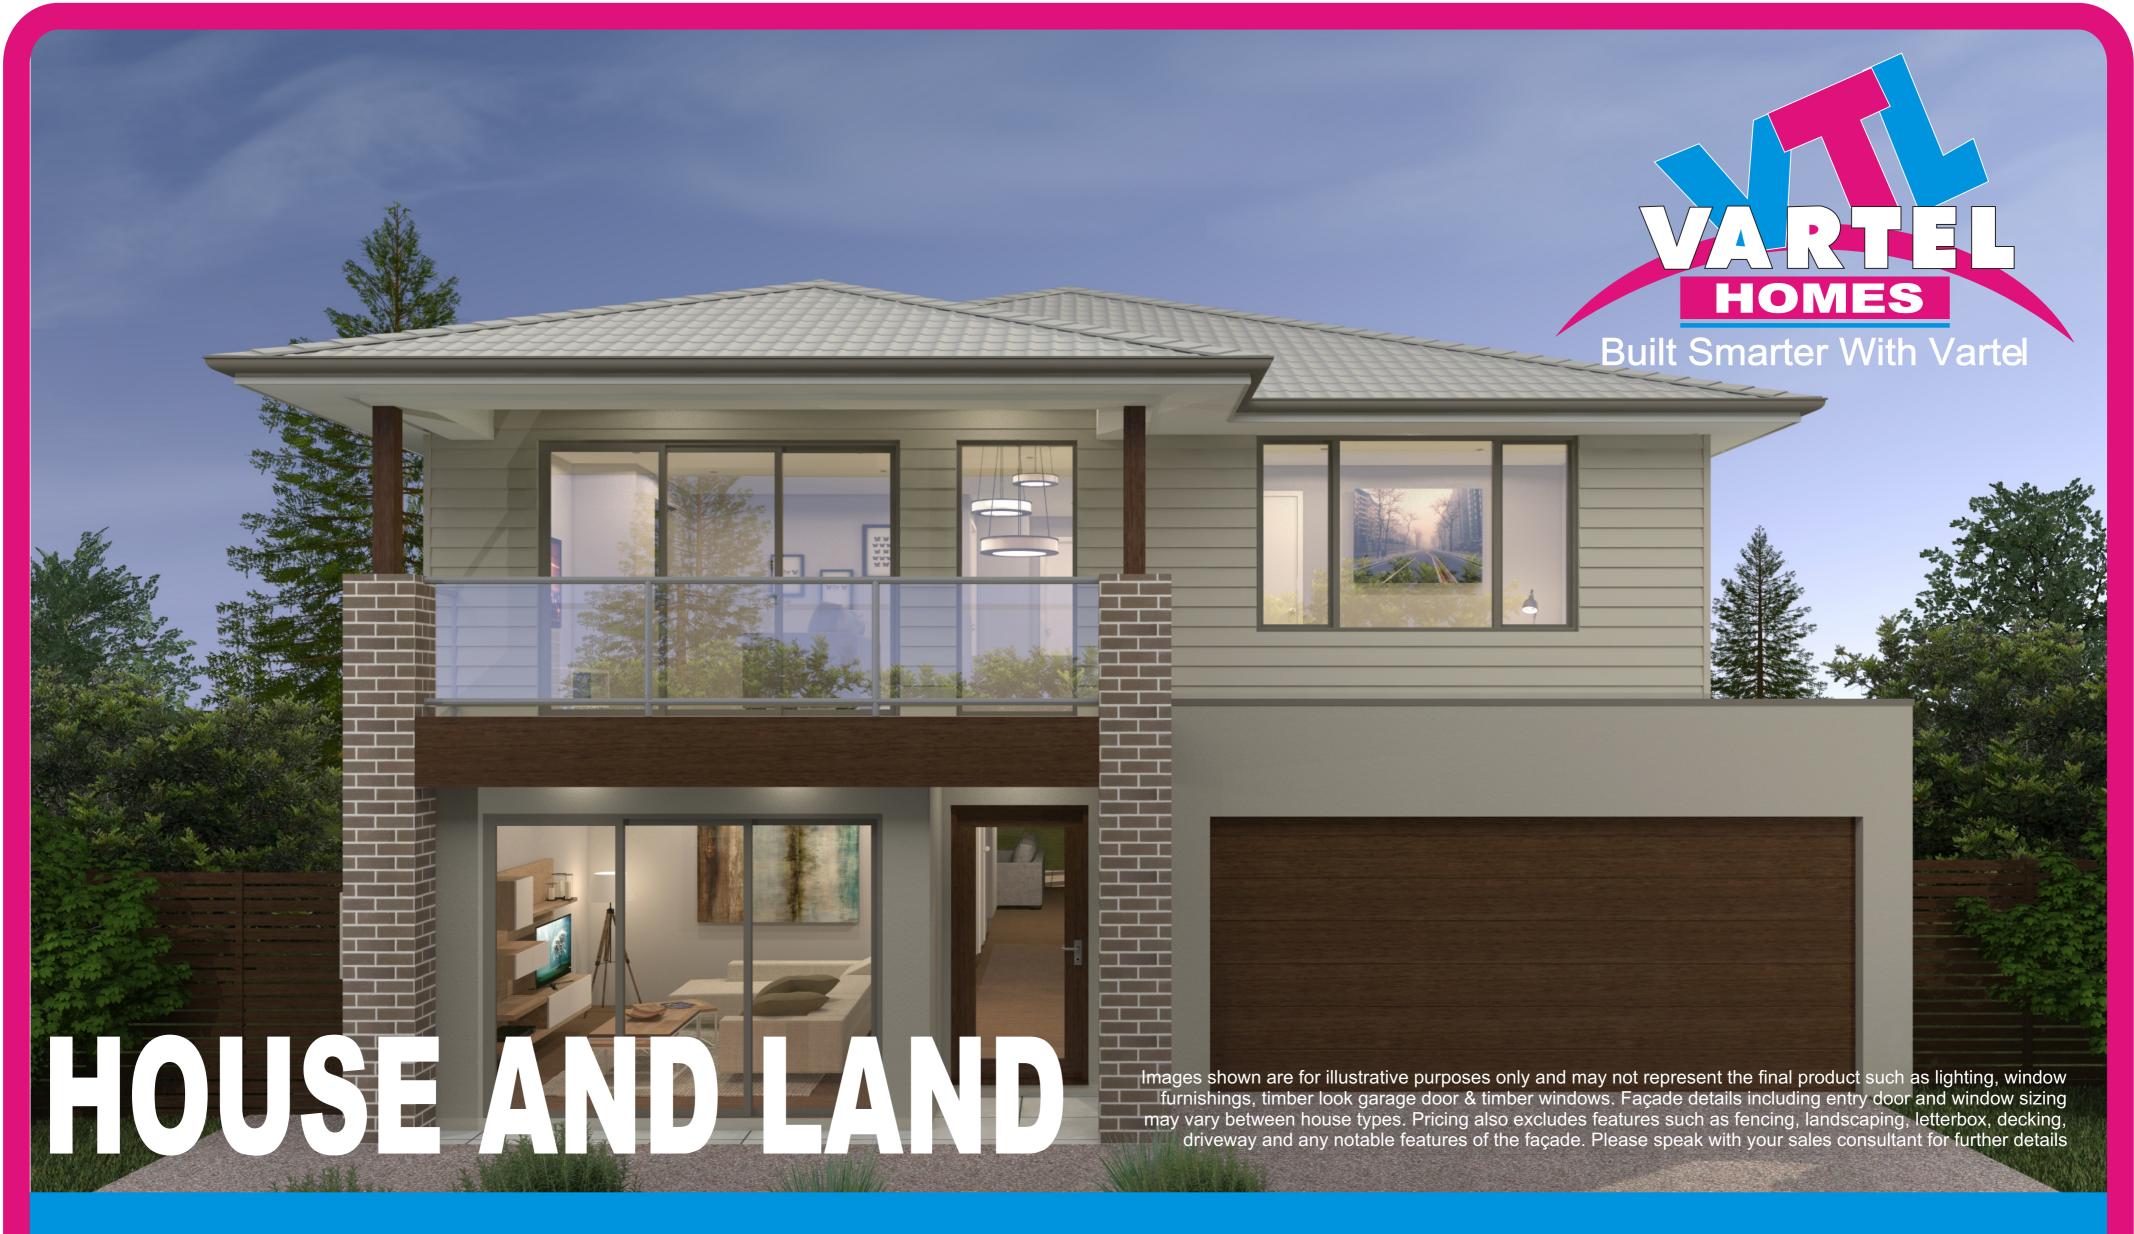

# LOT 205, FERNTREE RIDGE, DROUIN

#### **FLOOR PLAN: SOPHIA 330V FACADE: V PREMIUM**

## FROM\* \$575,900

### **CREATE YOUR DREAM** WITH VARTEL HOMES

### **V PREMIUM PACKAGE INCLUSIONS:**

- **STONE BENCH TOPS, KITCHEN & BATHROOMS**
- QUALITY FLOORING THROUGHOUT
- **⊘** 450MM EAVES TO FACADE
- PANEL LIFT GARAGE DOOR WITH REMOTES
- **SLIDING ALUMINIUM WINDOWS INCLUDING KEYED WINDOW LOCKS**
- **TECHNIKA/SMEG 900MM STAINLESS STEEL APPLIANCES ⊘** COLORBOND ROOFING AND MUCH MORE