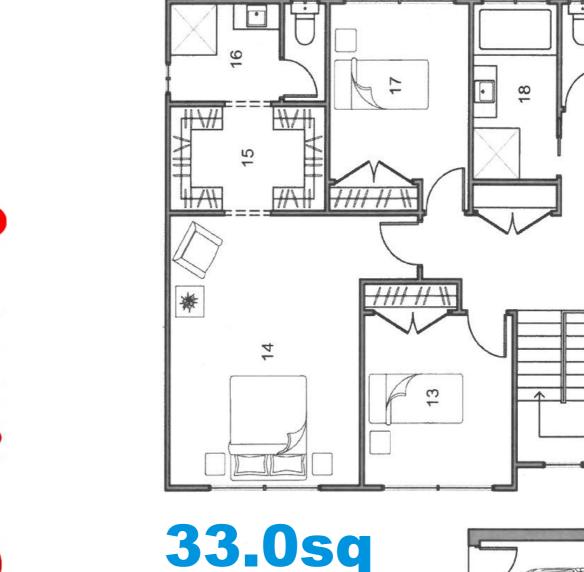

# LOT 205, FERNTREE RIDGE, DROUIN

#### **FLOOR PLAN: SOPHIA 330V FACADE: V PREMIUM**

## FROM\* \$575,900

### **CREATE YOUR DREAM** WITH VARTEL HOMES





### **V PREMIUM PACKAGE INCLUSIONS:**

- **STONE BENCH TOPS, KITCHEN & BATHROOMS**
- QUALITY FLOORING THROUGHOUT
- **⊘** 450MM EAVES TO FACADE
- PANEL LIFT GARAGE DOOR WITH REMOTES
- **SLIDING ALUMINIUM WINDOWS INCLUDING KEYED WINDOW LOCKS**
- **TECHNIKA/SMEG 900MM STAINLESS STEEL APPLIANCES ⊘** COLORBOND ROOFING AND MUCH MORE





For enquiries please contact: **Evan Chiotelis** 0407 244 625 www.vartel.com.au

**Gippsland Region** VICTORIA 03 5133 0301 evan@vartel.com.au

\*From pricing is based on standard plan and V Essential Inclusions, no site costs allowance. All packages are subject to Developer and Council approval. Package Price does not include stamp duty, government, legal or bank charges. Community Infrastructure Levy and Asset Protection Permit are not included in pricing