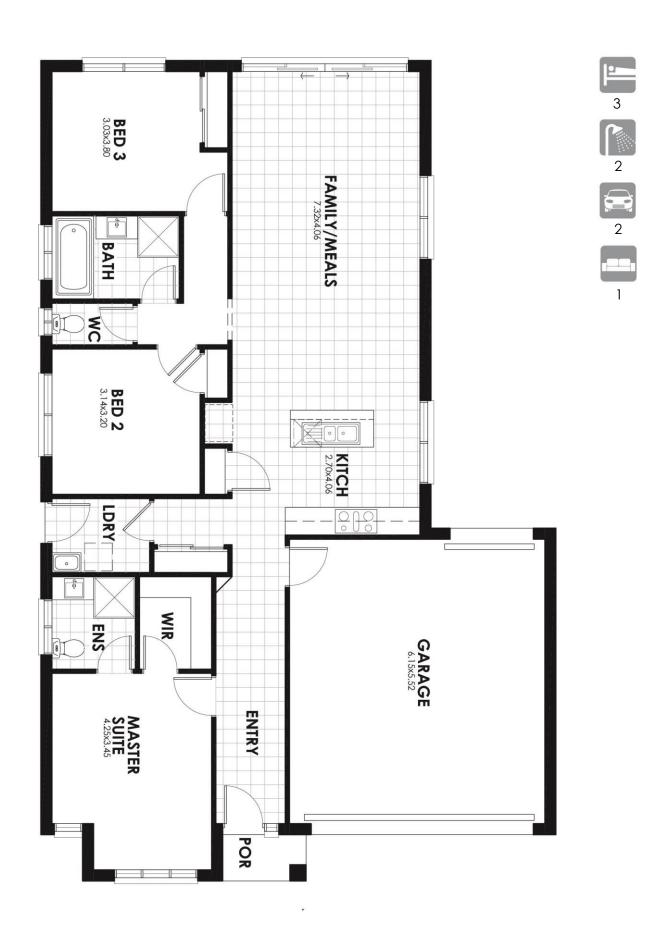

## Lot 4025 Streeton Drive Brandy Creek Views Estate

House: 17.6Sq Land: 474m2

If you are looking for a first home, an investment property or just wanting to downsize, then the Hamish 176 is the perfect home for you. With a welcoming master suite to the front with walk in robe and ensuite plus 2 other bedrooms the Hamish seamlessly flows from one area of the home to the other. Featuring a modern kitchen overlooking meals and family areas, there is plenty of room for everyone.