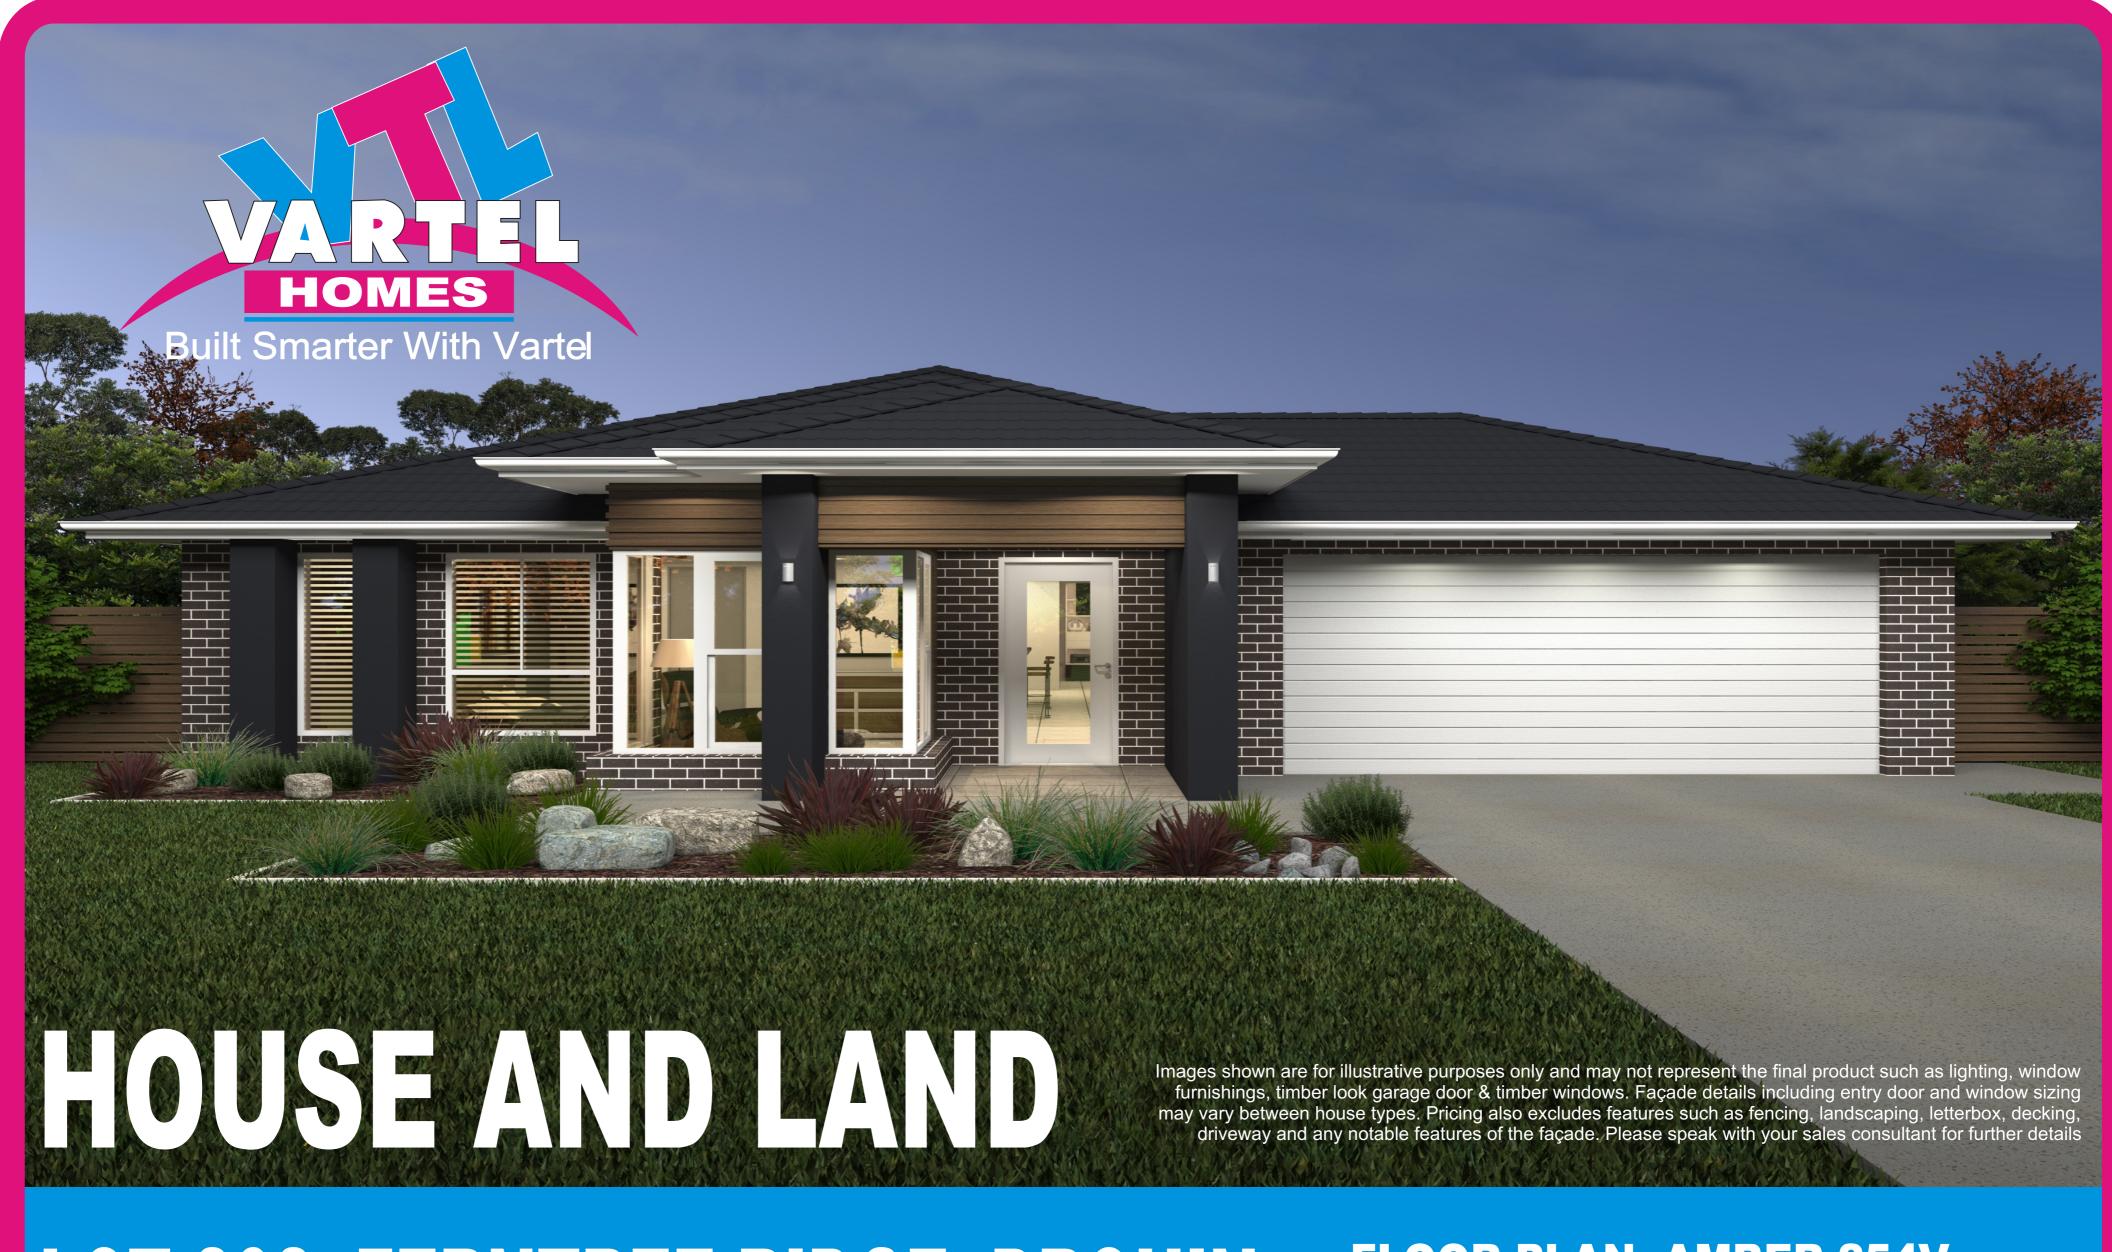

LOT 202, FERNTREE RIDGE, DROUIN

FLOOR PLAN: AMBER 254V FACADE: V PREMIUM

FROM\*
\$449,700

CREATE YOUR DREAM WITH VARTEL HOMES