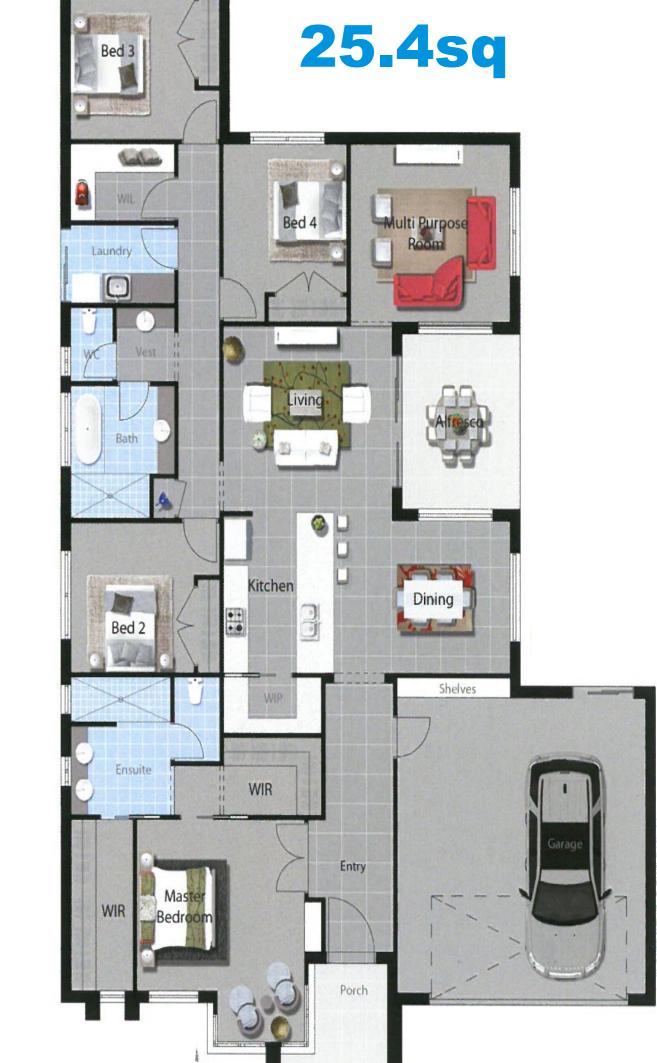

LOT 202, FERNTREE RIDGE, DROUIN

FLOOR PLAN: AMBER 254V FACADE: V PREMIUM

FROM\*
\$449,700

CREATE YOUR DREAM WITH VARTEL HOMES