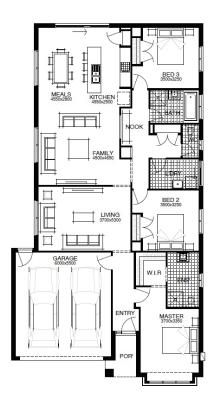

nds standard floor plan with preferred siting (without alterations). Package Price does not include stamp duty, government, legal or bank charges. Community Infrastructure Levy and Asset Protection Permit are not included in pricing and is to be arranged by the client directly with the Developer (if applicable). Any alterations may incur additional charges. Confirm land price and availability prior to purchase. Simonds reserves the right to withdraw or amend pricing, inclusions and promotion at any time without notice. Please refer to the terms and conditions at www.simonds.com.au/terms-and-conditions. This package applies to VIC Xpress range only. Please speak with your sales consultant for further details. Pricing is current at 15/04/2019.

## FLOOR PLAN: Rubin 21\_204 FACADE: Autumn