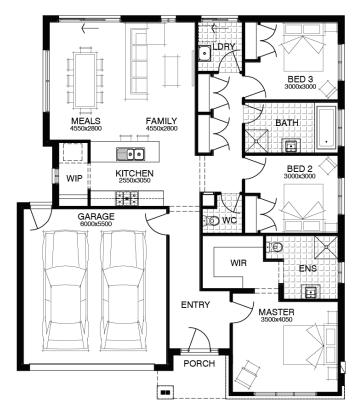

ry notable testures of the facede. Please speak with your sales consultant for further detail

FACADE: BALLARINE

3 🚝 2 🍝 2 🚘 1 📇 19sq 🗍

For enquiries please contact: Aaron Wilson 0413 713 082 Simonds.com.au Central Gippsland