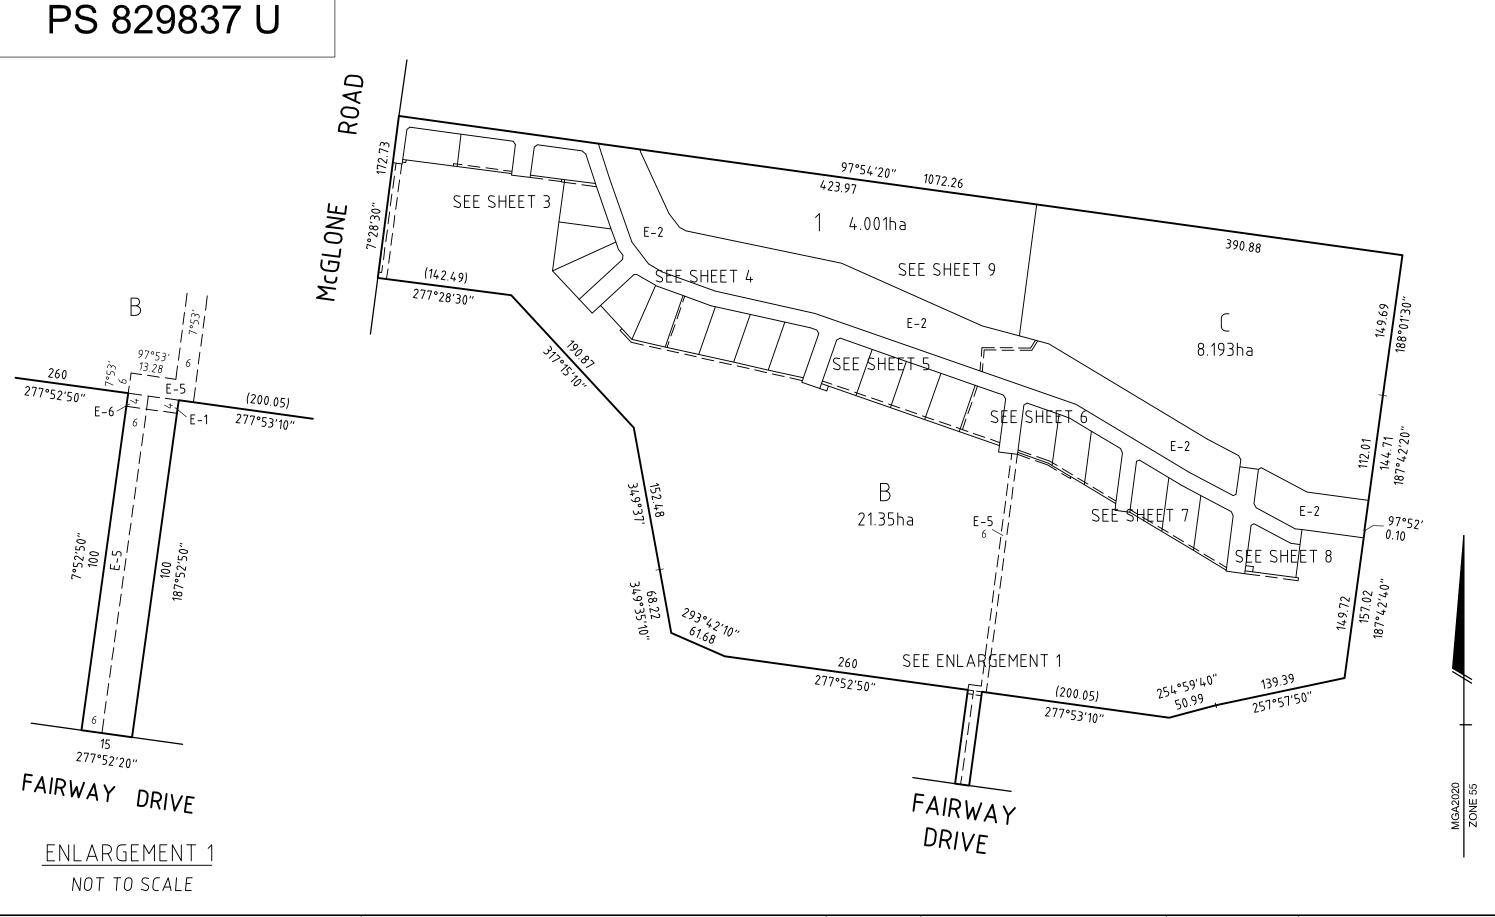

# PS 829837 U

#### NOTATIONS

Area of land in plan: 45.06ha Comprising of - 25 Lots: 8.877ha

> 2 Balance Lots: 29.54ha 1 Road: 2.406ha

2 Council Reserves: 4.223ha 3 AusNet ReserveS: 101m²