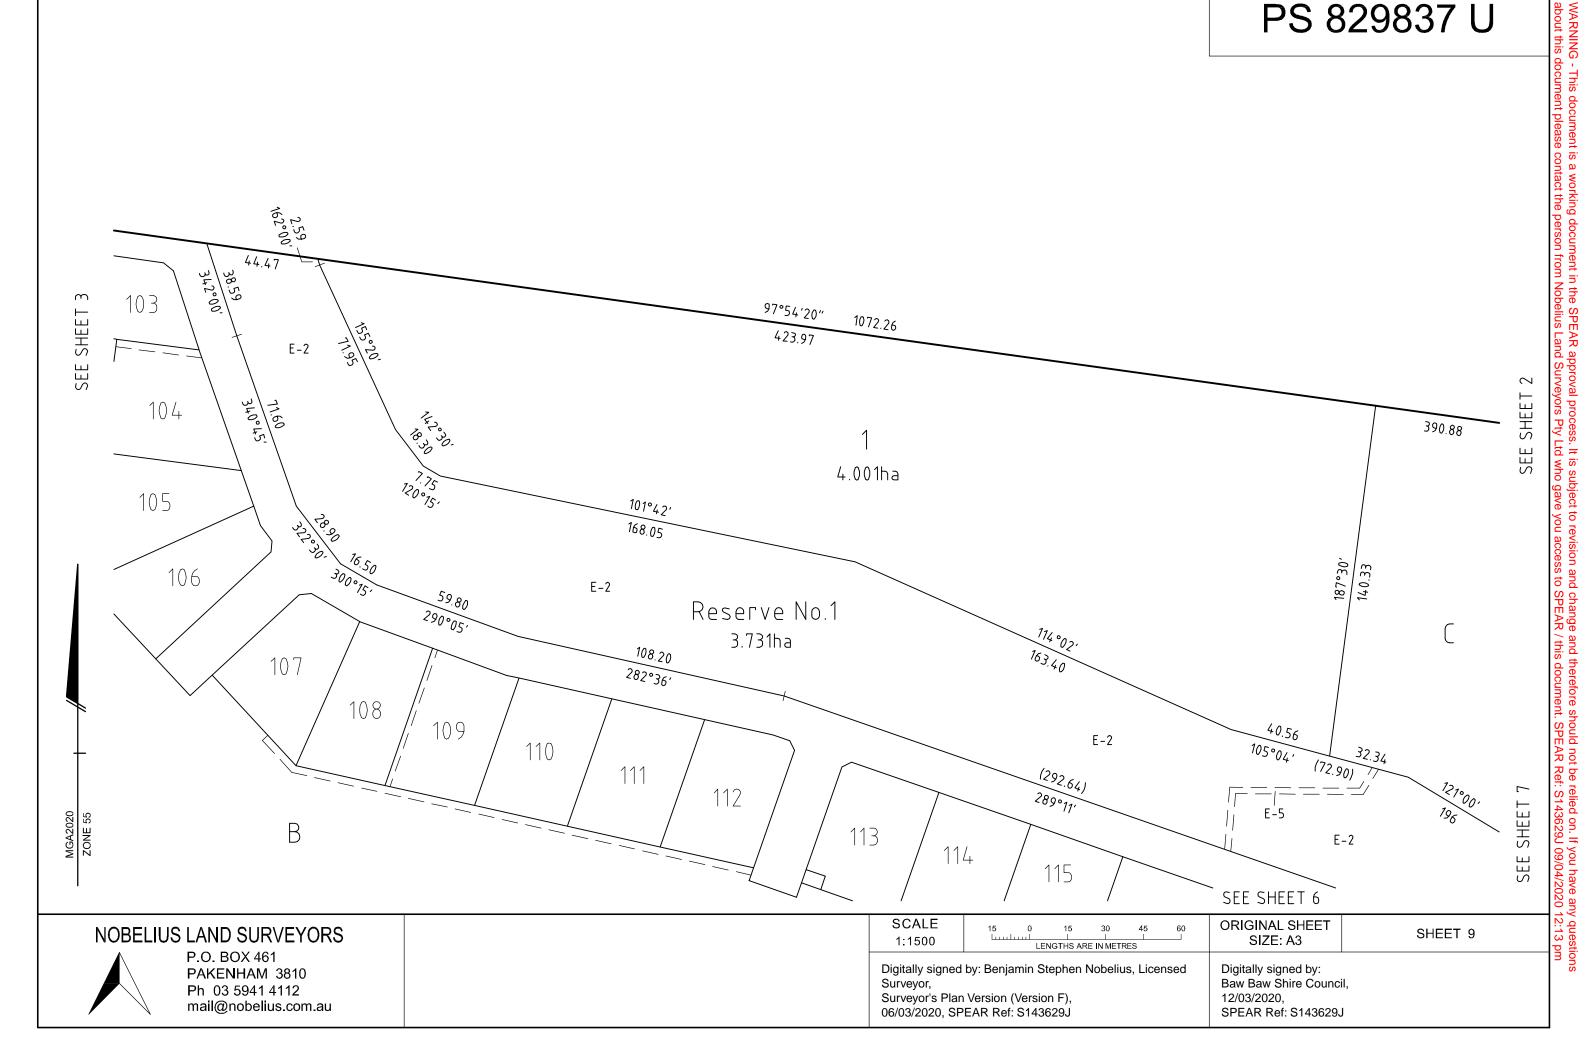

# PS 829837 U

# VESTING OF ROADS AND/OR RESERVES IDENTIFIER COUNCIL/BODY/PERSON Road R-1 Reserve No. 1 Reserve No. 1 Reserve No. 2 Reserve No. 3 AusNet Electricity Services Pty Ltd