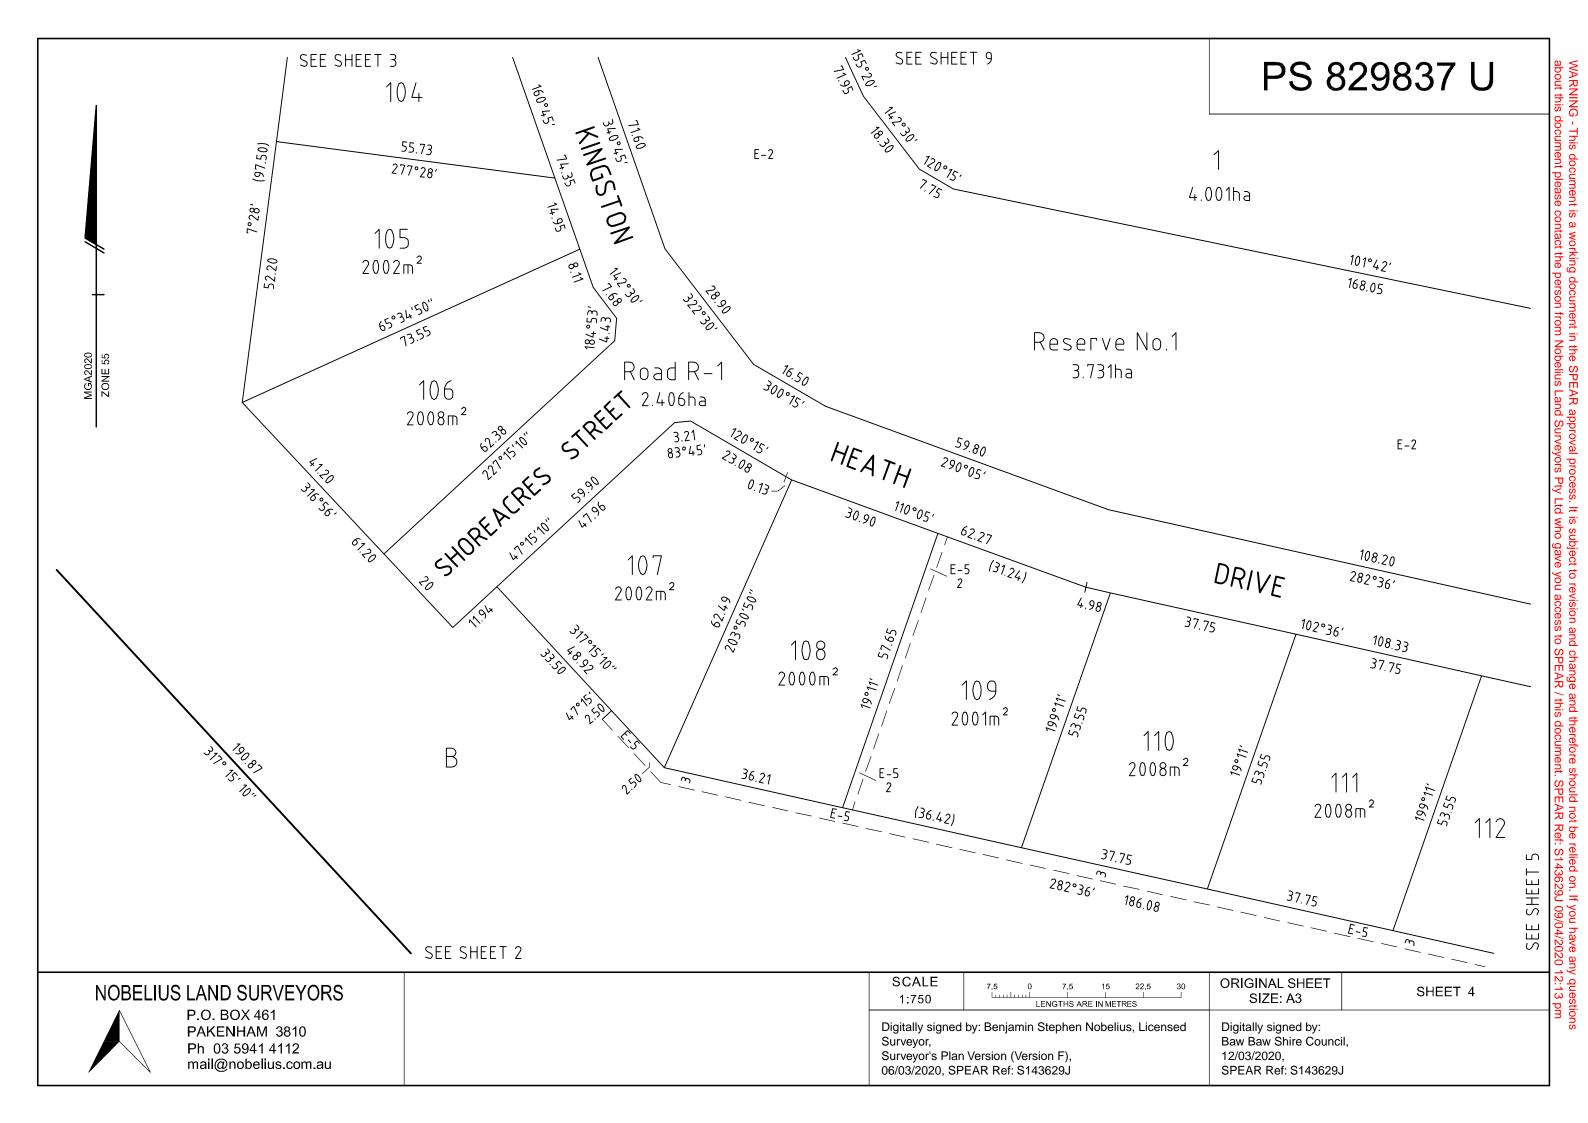

# PS 829837 U

#### NOTATIONS

Area of land in plan: 45.06ha Comprising of - 25 Lots: 8.877ha

> 2 Balance Lots: 29.54ha 1 Road: 2.406ha

2 Council Reserves: 4.223ha 3 AusNet ReserveS: 101m²