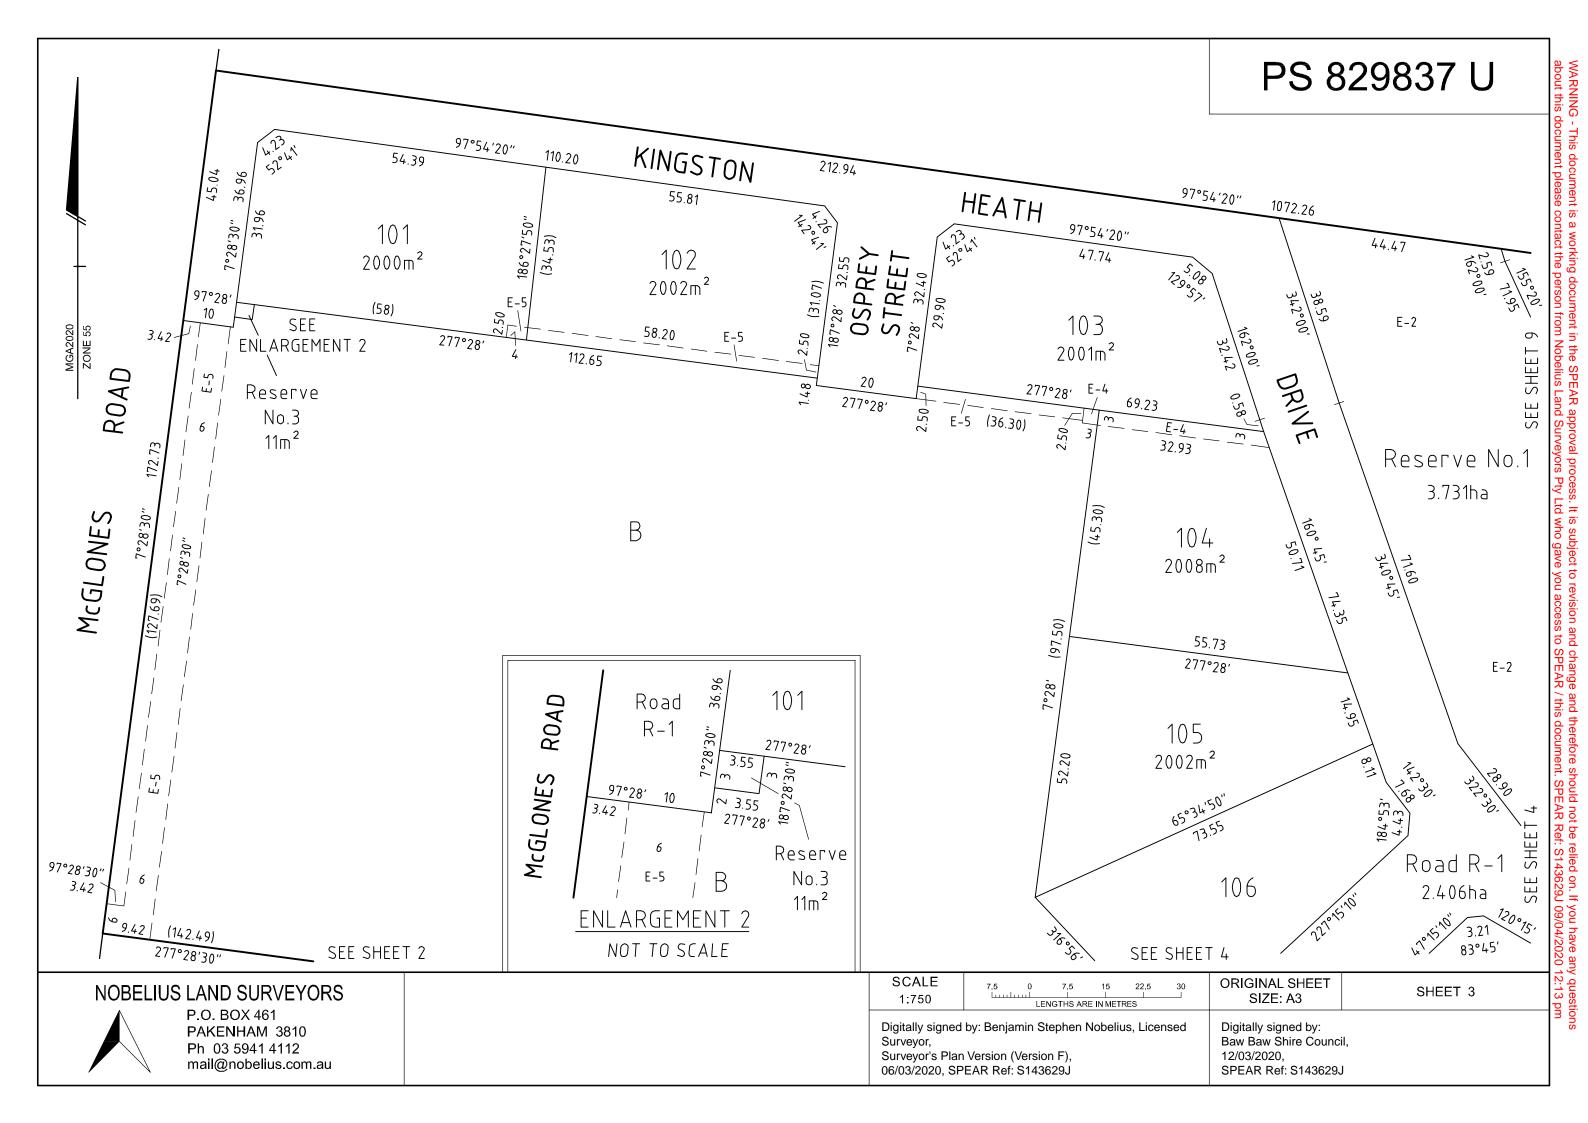

# PS 829837 U

#### NOTATIONS

Area of land in plan: 45.06ha Comprising of - 25 Lots: 8.877ha

> 2 Balance Lots: 29.54ha 1 Road: 2.406ha

2 Council Reserves: 4.223ha 3 AusNet ReserveS: 101m²