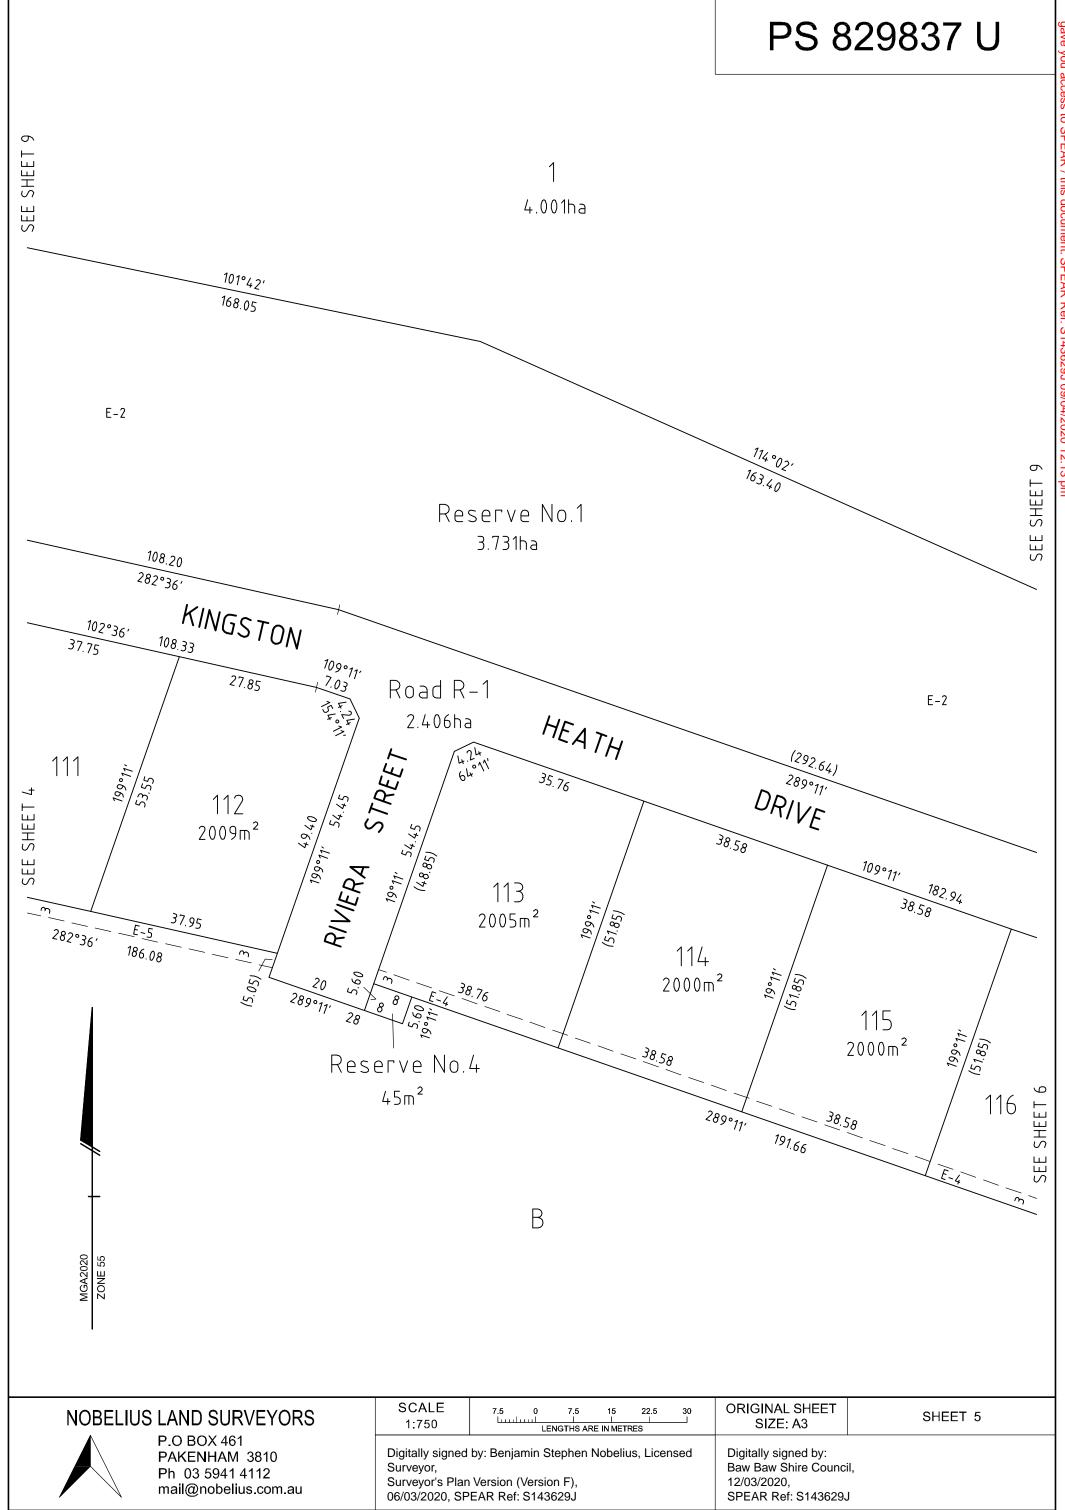

# PS 829837 U

#### NOTATIONS

Area of land in plan: 45.06ha Comprising of - 25 Lots: 8.877ha

> 2 Balance Lots: 29.54ha 1 Road: 2.406ha

2 Council Reserves: 4.223ha 3 AusNet ReserveS: 101m²