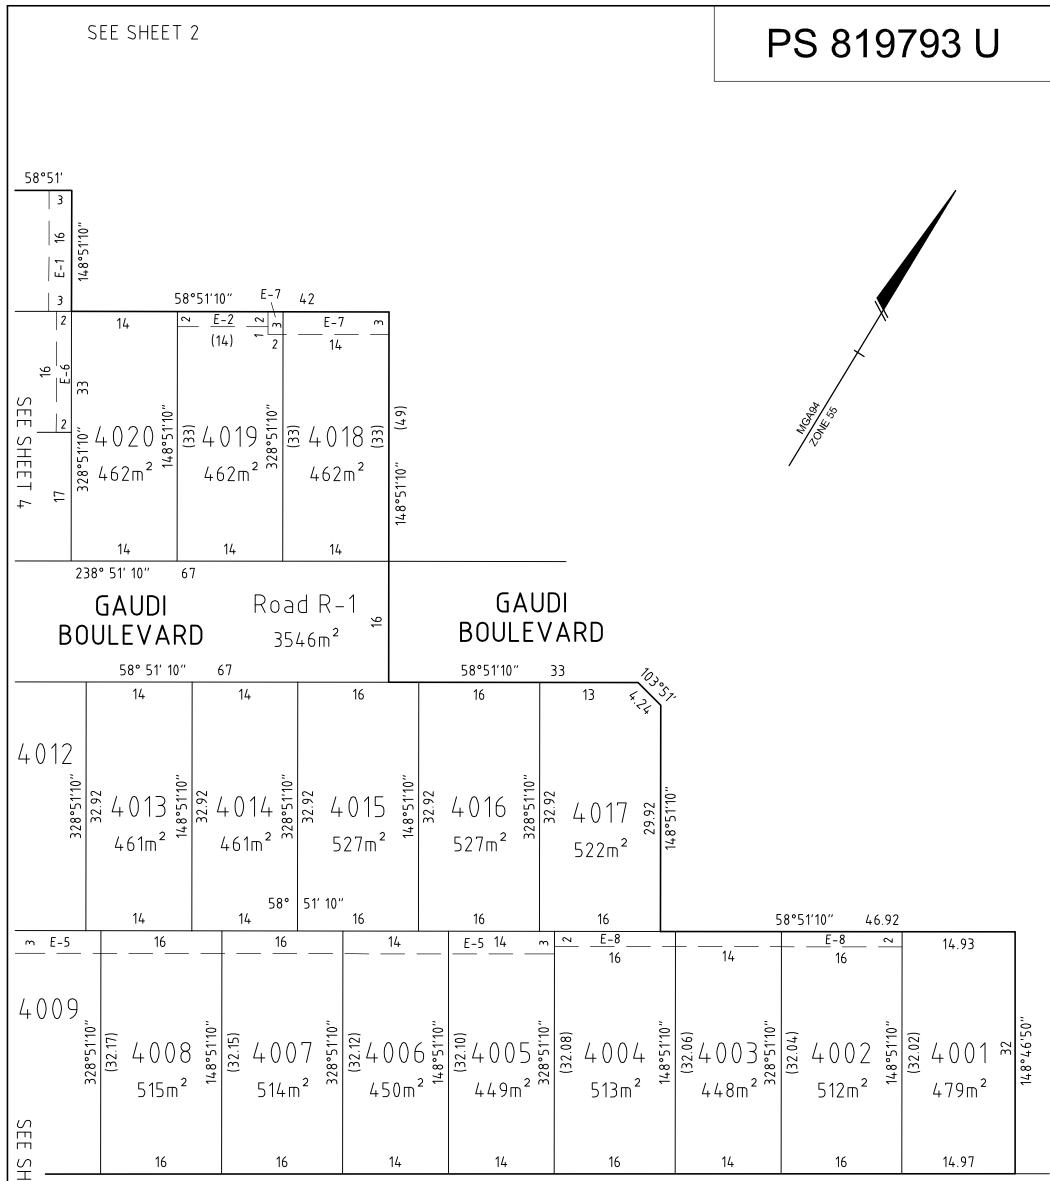

## CUTHBERT STREET

| NOBELIUS LAND SURVEYORS                                                 | SCALE<br>1:1000              | 10 0 10 20 30 40                                                             | ORIGINAL SHEET<br>SIZE: A3                                                              | SHEET 2 |
|-------------------------------------------------------------------------|------------------------------|------------------------------------------------------------------------------|-----------------------------------------------------------------------------------------|---------|
| P.O BOX 461<br>PAKENHAM 3810<br>Ph 03 5941 4112<br>mail@nobelius.com.au | Surveyor,<br>Surveyor's Plan | by: Benjamin Stephen Nobelius, Licensed<br>Version (C),<br>EAR Ref: S126988P | Digitally signed by:<br>Bass Coast Shire Council,<br>04/12/2018,<br>SPEAR Ref: S126988P |         |