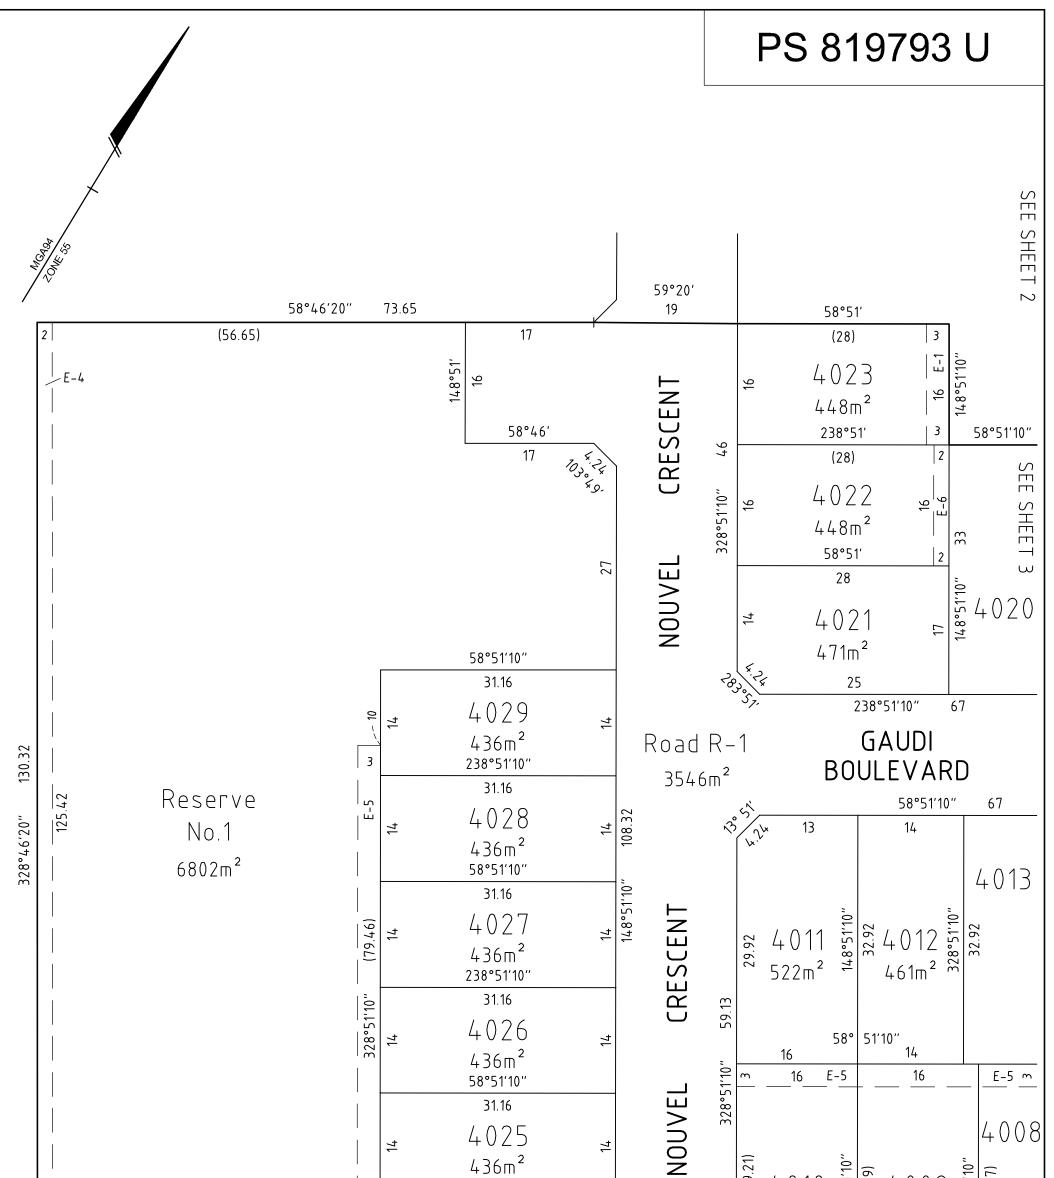

| 238°46'20" 24                                            | 5.43                                             |                                         |                                                                                         |         |
|----------------------------------------------------------|--------------------------------------------------|-----------------------------------------|-----------------------------------------------------------------------------------------|---------|
| C                                                        | UTHBERT                                          | STREET                                  |                                                                                         |         |
|                                                          |                                                  |                                         |                                                                                         |         |
| NOBELIUS LAND SURVEYORS                                  | SCALE                                            | 5 0 5 10 15 20                          | ORIGINAL SHEET                                                                          | SHEET 3 |
|                                                          | 1:500                                            |                                         | SIZE: A3                                                                                | SHEET O |
| PAKENHAM 3810<br>Ph 03 5941 4112<br>mail@nobelius.com.au | Digitally signed<br>Surveyor,<br>Surveyor's Plan | by: Benjamin Stephen Nobelius, Licensed | Digitally signed by:<br>Bass Coast Shire Council,<br>04/12/2018,<br>SPEAR Ref: S126988P |         |