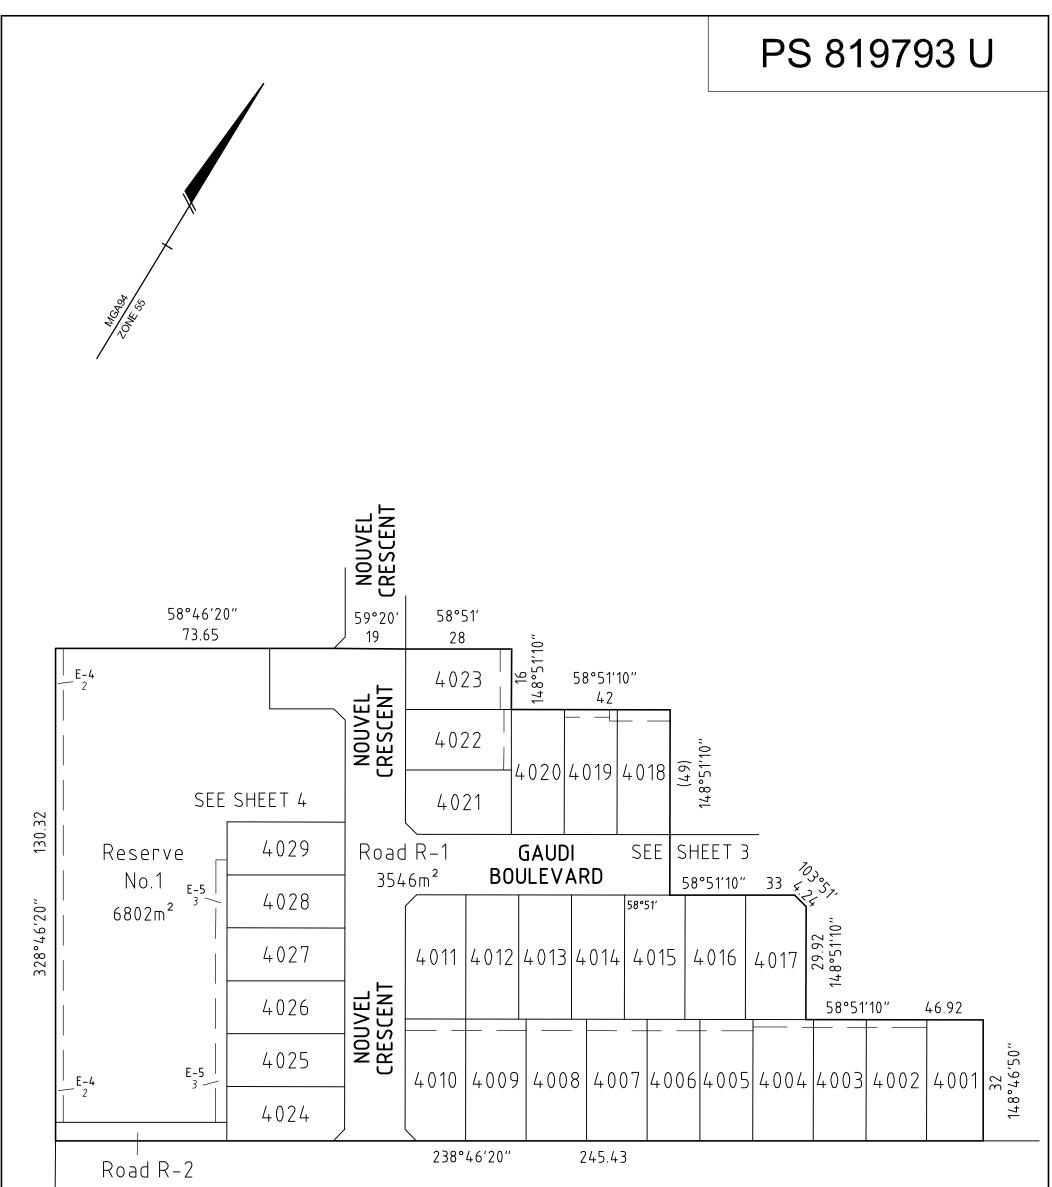

| PLAN OF SUBDIVISION                                                                                                                                                                 |                                                                 |                     |                                                                                                                                                       | EDIT                                                                                                                                                                                                                                           | ION 1                                | PS 8 <sup>-</sup>                                       | 19793 U      |  |
|-------------------------------------------------------------------------------------------------------------------------------------------------------------------------------------|-----------------------------------------------------------------|---------------------|-------------------------------------------------------------------------------------------------------------------------------------------------------|------------------------------------------------------------------------------------------------------------------------------------------------------------------------------------------------------------------------------------------------|--------------------------------------|---------------------------------------------------------|--------------|--|
| LOCATION OF LAND<br>PARISH: CORINELLA                                                                                                                                               |                                                                 |                     | Council Name: Bass Coast Shire Council<br>Council Reference Number: 819793<br>Planning Permit Reference: 140310-4<br>SPEAR Reference Number: S126988P |                                                                                                                                                                                                                                                |                                      |                                                         |              |  |
| TOWNSHIP: CORI<br>SECTION:                                                                                                                                                          | TOWNSHIP: CORINELLA<br>SECTION:                                 |                     |                                                                                                                                                       |                                                                                                                                                                                                                                                | Certification                        |                                                         |              |  |
| PART OF CROWN                                                                                                                                                                       | ALLOTMENTS: 44 & 45<br>E:                                       |                     |                                                                                                                                                       | This plan is certified under section 6 of the Subdivision Act 1988<br>Public Open Space                                                                                                                                                        |                                      |                                                         |              |  |
| LAST PLAN REFE                                                                                                                                                                      | RENCE: Lot D PS 815321 L                                        |                     |                                                                                                                                                       | A requirement for public open space under section 18 of the Subdivision Act 1988<br>has been made and the requirement has not been satisfied at Certification<br>Digitally signed by: BIMAL NARAYAN for Bass Coast Shire Council on 04/12/2018 |                                      |                                                         |              |  |
| POSTAL ADDRES<br>(at time of subdivision)                                                                                                                                           | S: Gaudi Boulevard, Corinella                                   | 3984                |                                                                                                                                                       |                                                                                                                                                                                                                                                |                                      |                                                         |              |  |
| MGA CO-ORDINA<br>(of approx centre of lan<br>in plan)                                                                                                                               |                                                                 | ZONE: 55<br>GDA 94  |                                                                                                                                                       |                                                                                                                                                                                                                                                |                                      |                                                         |              |  |
| VESTIN                                                                                                                                                                              | NG OF ROADS AND/OR R                                            |                     |                                                                                                                                                       | NOTATIONS Other Purpose of Plan                                                                                                                                                                                                                |                                      |                                                         |              |  |
| Road R-1<br>Road R-2                                                                                                                                                                | Bass Coast Shi<br>Bass Coast Shi                                |                     |                                                                                                                                                       | 1. Removal of the Easement shown as E-3 on PS 815321L, being a Carriageway Easement in favour of Bass Coast Shire Council, created in PS 809517C.                                                                                              |                                      |                                                         |              |  |
| Reserve No.1 Bass Coast Shire Council                                                                                                                                               |                                                                 |                     | 2. Removal of the Easement shown as E-8 on PS 815321L, being a Carriageway<br>Easement in favour of Bass Coast Shire Council, created in PS 815321L.  |                                                                                                                                                                                                                                                |                                      |                                                         |              |  |
|                                                                                                                                                                                     | NOTATIONS<br>DEPTH LIMITATION: 15.24m (Crown Allotment 45 Only) |                     |                                                                                                                                                       | 3. Removal of part of the Easement shown as E-9 on PS 815321L, being a Drainage Easement in favour of Bass Coast Shire Council, created in PS 743475T.                                                                                         |                                      |                                                         |              |  |
| SURVEY:<br>This plan is based on survey.<br>STAGING:<br>This is not a staged subdivision.<br>Planning Permit No. 140310<br>This survey has been connected to permanent marks No(s). |                                                                 |                     |                                                                                                                                                       | <u>Grounds for all Removals</u><br>Schedule 5 Clause 14 of the Road Management Act 2004.                                                                                                                                                       |                                      |                                                         |              |  |
| In Proclaimed Survey                                                                                                                                                                | Area No. 88<br>000 (both inclusive) have been omit              | tted from this      | Plan.                                                                                                                                                 |                                                                                                                                                                                                                                                |                                      |                                                         |              |  |
|                                                                                                                                                                                     |                                                                 |                     |                                                                                                                                                       |                                                                                                                                                                                                                                                |                                      |                                                         |              |  |
|                                                                                                                                                                                     |                                                                 |                     |                                                                                                                                                       | NFORMAT                                                                                                                                                                                                                                        |                                      |                                                         |              |  |
| LEGEND: A - Appurt                                                                                                                                                                  | tenant Easement E - Encumbering                                 | Easement F<br>Width |                                                                                                                                                       | ng Easement (F                                                                                                                                                                                                                                 | Road)                                |                                                         |              |  |
| E-1                                                                                                                                                                                 | Purpose                                                         | (Metres)            |                                                                                                                                                       | igin                                                                                                                                                                                                                                           |                                      | Land Benefited/In Favour Of<br>Bass Coast Shire Council |              |  |
| E-1                                                                                                                                                                                 | Sewerage                                                        | 3                   | PS 809517C<br>PS 809517C                                                                                                                              |                                                                                                                                                                                                                                                |                                      | Westernport Region Water Corporation                    |              |  |
| E-2 & E-7                                                                                                                                                                           | Drainage                                                        | See Plan            | PS 809517C<br>PS 815321L                                                                                                                              |                                                                                                                                                                                                                                                |                                      | Bass Coast Shire Council                                |              |  |
| E-4                                                                                                                                                                                 | Drainage                                                        | 2                   | PS 815321L<br>PS 743475T                                                                                                                              |                                                                                                                                                                                                                                                |                                      | Bass Coast Shire Council                                |              |  |
| E-5                                                                                                                                                                                 | Drainage                                                        | 3                   | PS 743475T<br>This Plan                                                                                                                               |                                                                                                                                                                                                                                                |                                      | Bass Coast Shire Council                                |              |  |
| E-5                                                                                                                                                                                 | Sewerage                                                        | 3                   | This Plan                                                                                                                                             |                                                                                                                                                                                                                                                | \                                    | Westernport Region Water Corporation                    |              |  |
| E-6                                                                                                                                                                                 | Sewerage                                                        | 2                   | PS 809517C                                                                                                                                            |                                                                                                                                                                                                                                                | Westernport Region Water Corporation |                                                         |              |  |
| E-7                                                                                                                                                                                 | Sewerage                                                        | 3                   | PS 815321L                                                                                                                                            |                                                                                                                                                                                                                                                |                                      | Westernport Region Water Corporation                    |              |  |
| E-8                                                                                                                                                                                 | Sewerage                                                        | 2                   | This Plan                                                                                                                                             |                                                                                                                                                                                                                                                |                                      | Westernport Region Water Corporation                    |              |  |
| NOBELIUS                                                                                                                                                                            | LAND SURVEYORS<br>P.O. BOX 461                                  |                     | RVEYORS FILE REF: 14981-S4                                                                                                                            |                                                                                                                                                                                                                                                |                                      | ORIGINAL SHEET<br>SIZE: A3                              | SHEET 1 OF 4 |  |
| PAKENHAM 3810<br>Ph 03 5941 4112<br>mail@nobelius.com.au Digitally signed by:<br>Surveyor,<br>Surveyor's Plan Ver<br>04/12/2018, SPEAR                                              |                                                                 |                     | lan Version (C)                                                                                                                                       | ,                                                                                                                                                                                                                                              | ius, Licensed                        |                                                         |              |  |