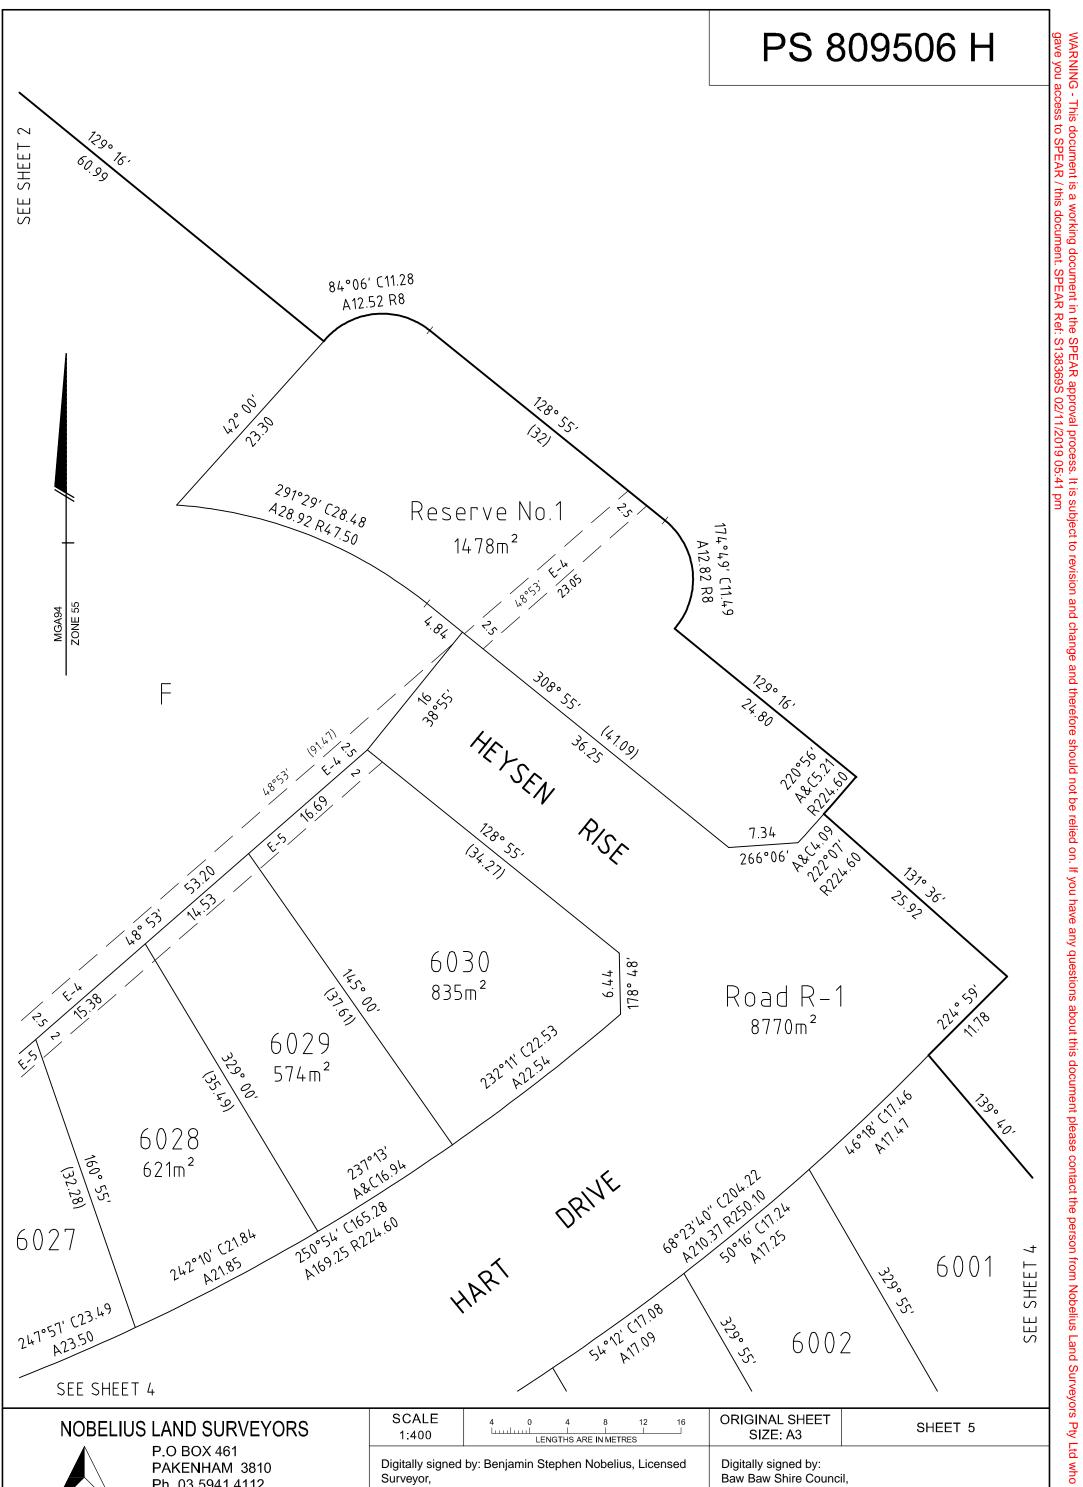

| 5027<br>247°57' C23.49<br>247°57' C23.49<br>247°57' C23.49<br>SEE SHEET 4 | 214.60                                                                                                                                   | ART DRIVE 068°23'4 | 20422<br>37 R250.10<br>23 R250.10<br>23 R250.10<br>23 R250.10<br>24<br>25 600 | 2<br>55<br>6001 | SEE SHEET 4 |
|---------------------------------------------------------------------------|------------------------------------------------------------------------------------------------------------------------------------------|--------------------|-------------------------------------------------------------------------------|-----------------|-------------|
| NOBELIUS LAND SURVEYORS                                                   | SCALE<br>1:400                                                                                                                           | 4 0 4 8 12 16      | ORIGINAL SHEET<br>SIZE: A3                                                    | SHEET 5         |             |
| P.O BOX 461                                                               | Digitally signed by: Benjamin Stephen Nobelius, Licensed<br>Surveyor,<br>Surveyor's Plan Version (H),<br>26/06/2019, SPEAR Ref: S138369S |                    | Digitally signed by:                                                          |                 |             |