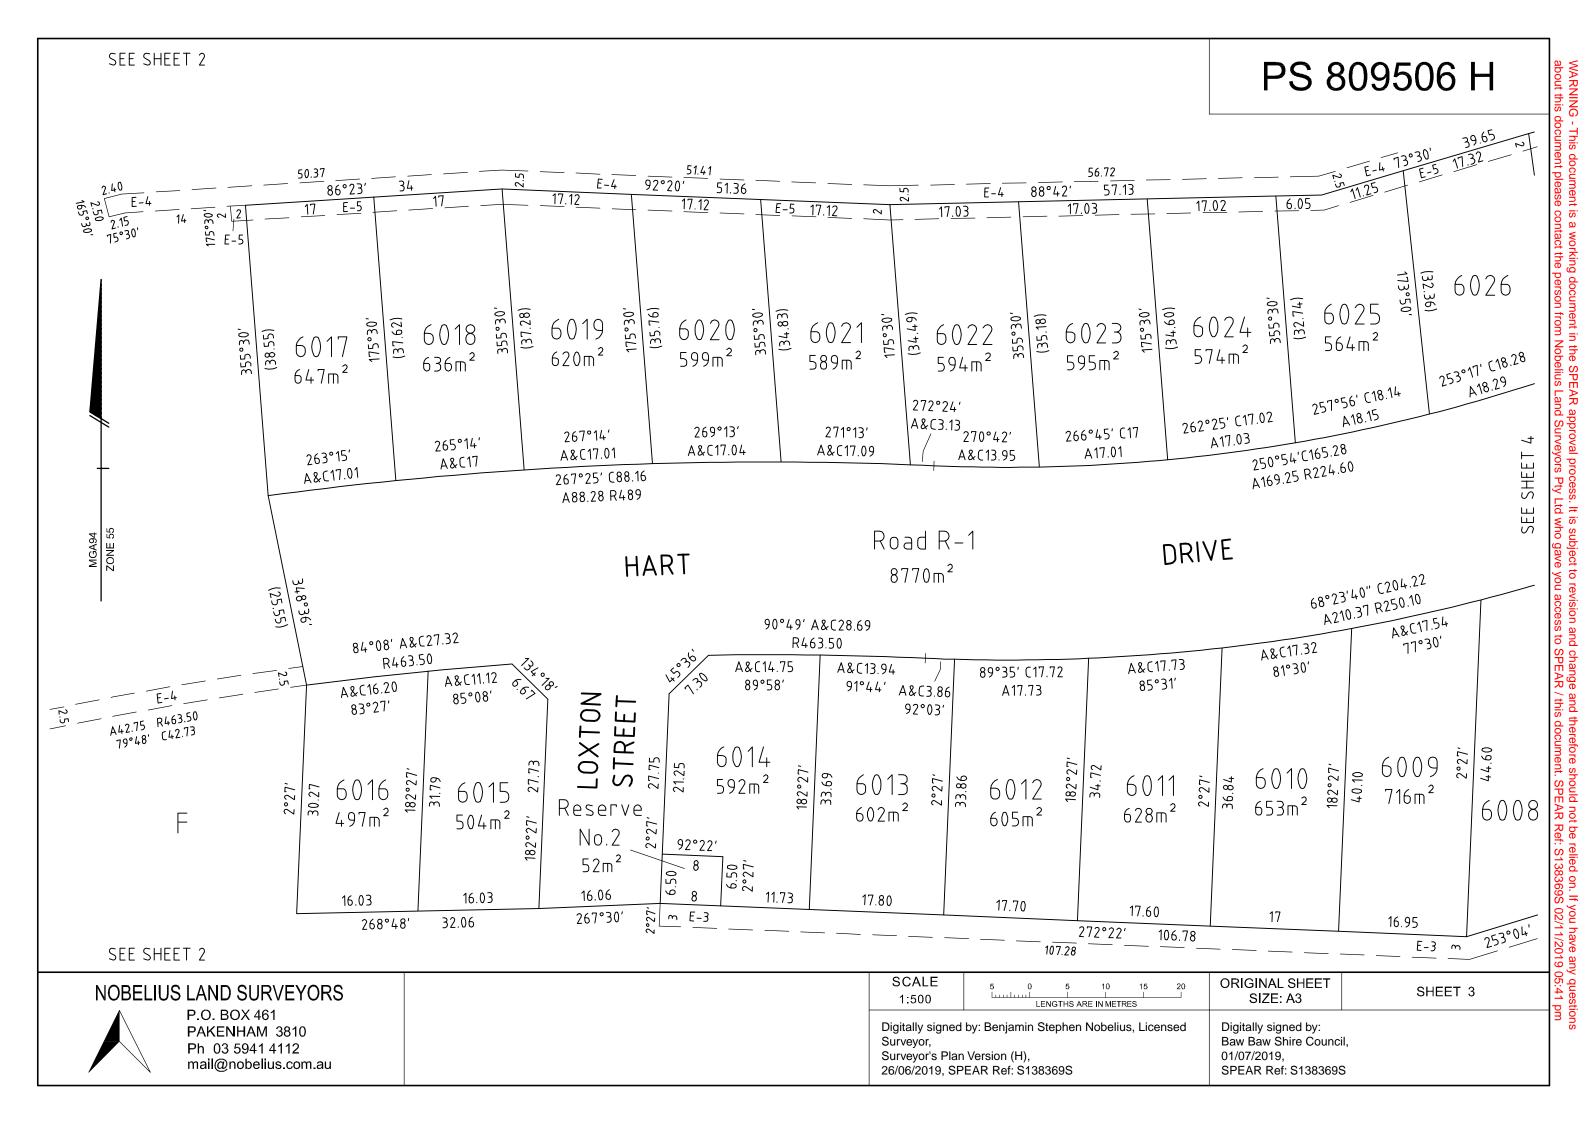

| 000'10"<br>000<br>880 |  |
|-------------------------------------------------------------------------|---------------------------|----------------------|--------------------------------------------------------------------------------------|-----------------------|--|
| NOBELIUS LAND SURVEYORS                                                 | SCALE<br>1:2500           | 25 0 25 50 75 100    | ORIGINAL SHEET<br>SIZE: A3                                                           | SHEET 2               |  |
| P.O BOX 461<br>PAKENHAM 3810<br>Ph 03 5941 4112<br>mail@nobelius.com.au | Ph 03 5941 4112 Surveyor, |                      | Digitally signed by:<br>Baw Baw Shire Council,<br>01/07/2019,<br>SPEAR Ref: S138369S |                       |  |







| 5027<br>247°57' C23.49<br>247°57' C23.49<br>247°57' C23.49<br>SEE SHEET 4 | 214.60                                                                                                                                   | ART DRIVE 068°23'4 | 20422<br>37 R250.10<br>23 R250.10<br>23 R250.10<br>23 R250.10<br>24<br>25 600 | 2<br>55<br>6001 | SEE SHEET 4 |
|---------------------------------------------------------------------------|------------------------------------------------------------------------------------------------------------------------------------------|--------------------|-------------------------------------------------------------------------------|-----------------|-------------|
| NOBELIUS LAND SURVEYORS                                                   | SCALE<br>1:400