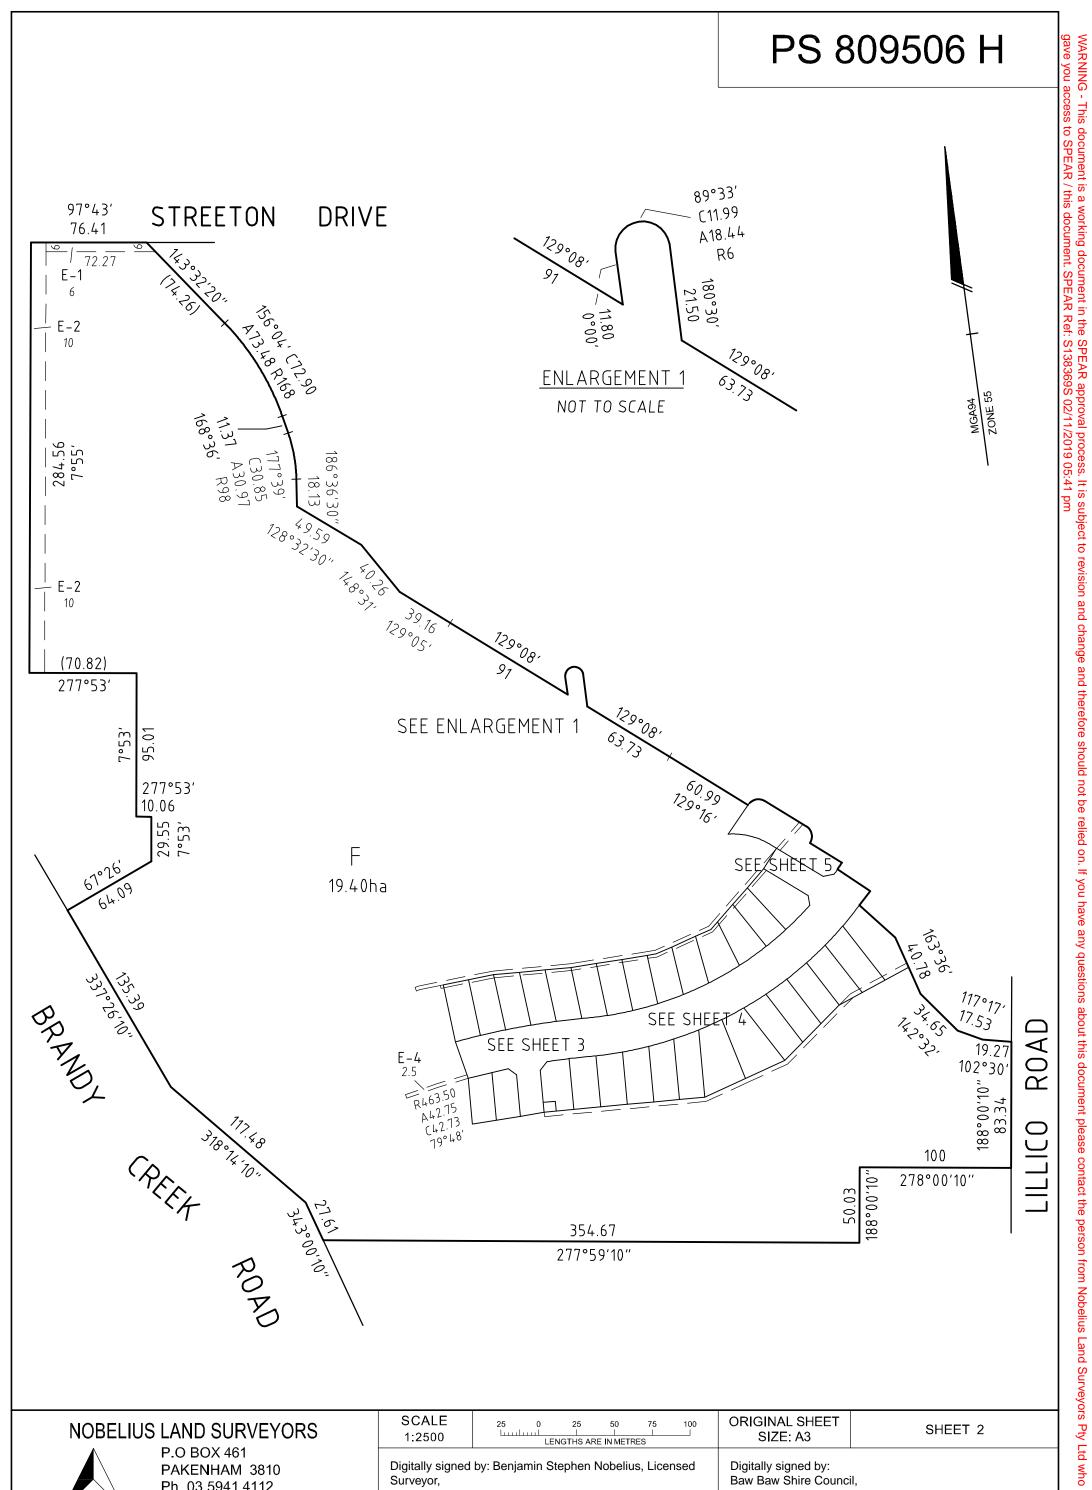

| Refer Di                            |                           | 354.67<br>277°59'10" | 50.03                                                                                | 000'10"<br>000<br>880 |  |
|-------------------------------------------------------------------------|---------------------------|----------------------|--------------------------------------------------------------------------------------|-----------------------|--|
| NOBELIUS LAND SURVEYORS                                                 | SCALE<br>1:2500           | 25 0 25 50 75 100    | ORIGINAL SHEET<br>SIZE: A3                                                           | SHEET 2               |  |
| P.O BOX 461<br>PAKENHAM 3810<br>Ph 03 5941 4112<br>mail@nobelius.com.au | Ph 03 5941 4112 Surveyor, |                      | Digitally signed by:<br>Baw Baw Shire Council,<br>01/07/2019,<br>SPEAR Ref: S138369S |                       |  |