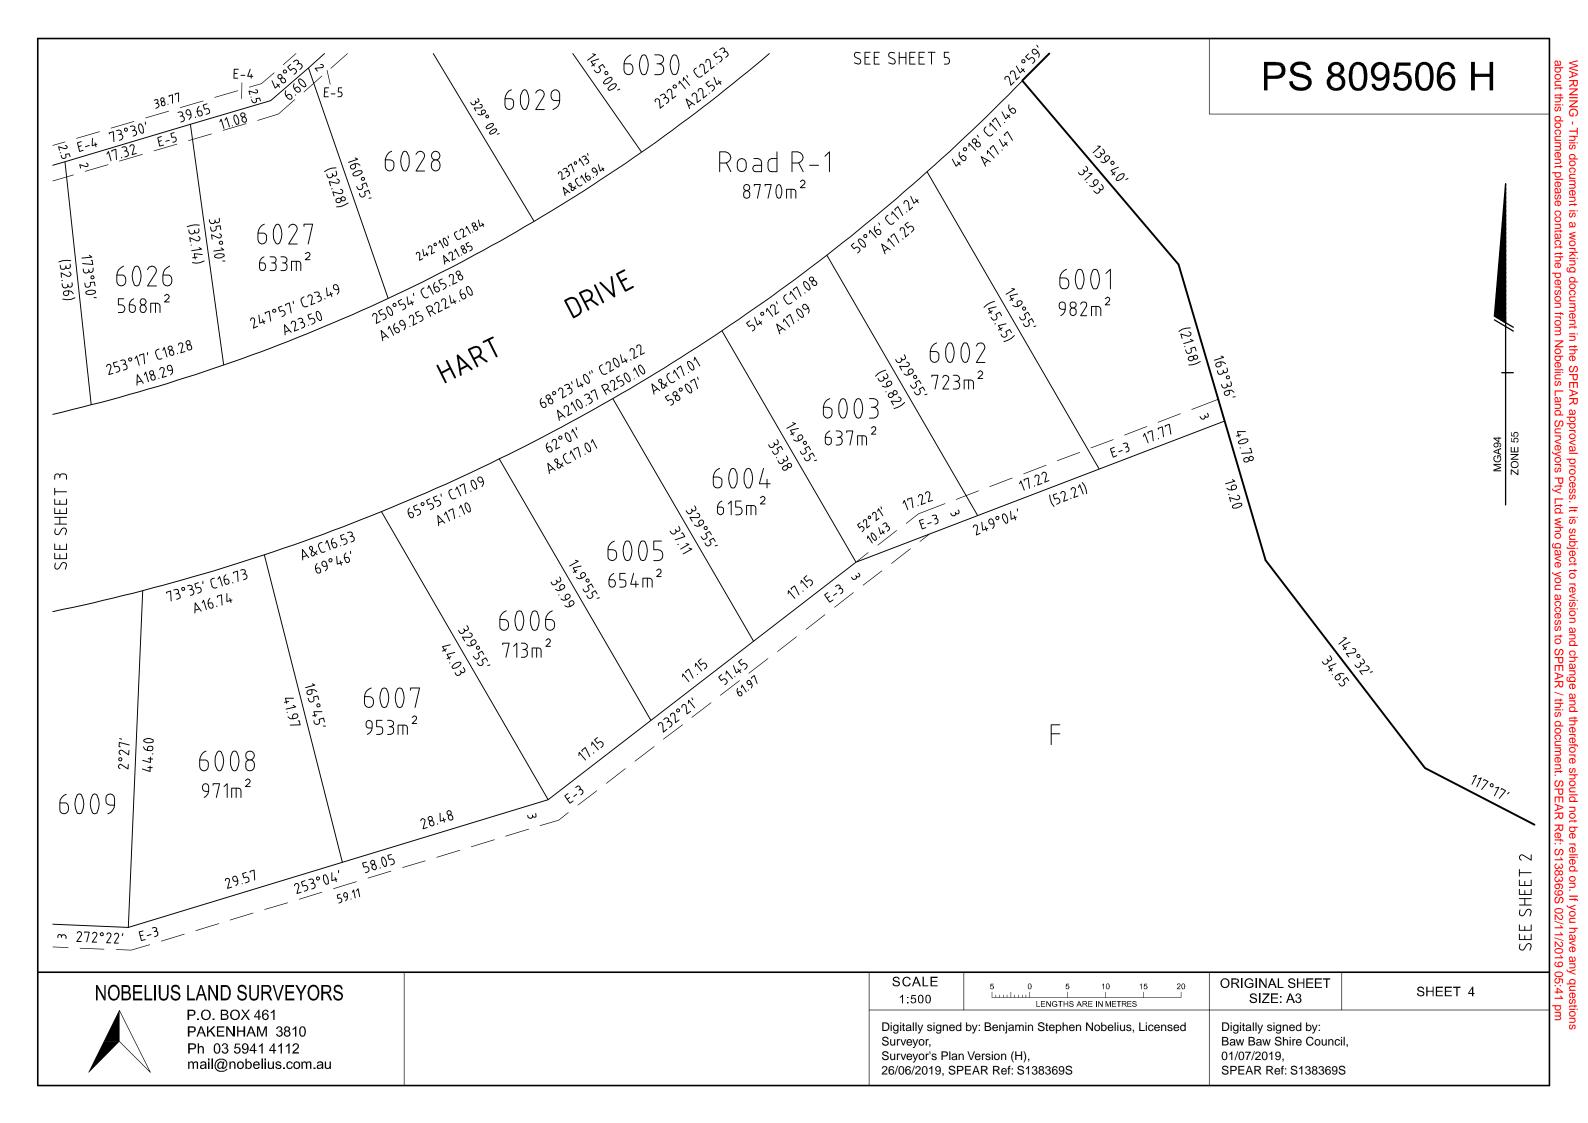

| 000'10"<br>000<br>880 |  |
|-------------------------------------------------------------------------|---------------------------|----------------------|--------------------------------------------------------------------------------------|-----------------------|--|
| NOBELIUS LAND SURVEYORS                                                 | SCALE<br>1:2500           | 25 0 25 50 75 100    | ORIGINAL SHEET<br>SIZE: A3                                                           | SHEET 2               |  |
| P.O BOX 461<br>PAKENHAM 3810<br>Ph 03 5941 4112<br>mail@nobelius.com.au | Ph 03 5941 4112 Surveyor, |                      | Digitally signed by:<br>Baw Baw Shire Council,<br>01/07/2019,<br>SPEAR Ref: S138369S |                       |  |







| 5027<br>247°57' C23.49<br>247°57' C23.49<br>247°57' C23.49<br>SEE SHEET 4 | 214.60                                                                                                                                   | ART DRIVE 068°23'4 | 20422<br>37 R250.10<br>23 R250.10<br>23 R250.10<br>23 R250.10<br>24<br>25 600 | 2<br>55<br>6001 | SEE SHEET 4 |
|---------------------------------------------------------------------------|------------------------------------------------------------------------------------------------------------------------------------------|--------------------|-------------------------------------------------------------------------------|-----------------|-------------|
| NOBELIUS LAND SURVEYORS                                                   | SCALE<br>1:400