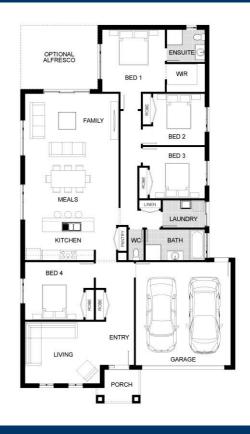

Lot 4032 (689m<sup>2</sup>)

Nolan Drive Warragul VIC 3820 Alpha-Cora

4.0 **7** 2.0 **A** Double

FROM \$444,895\*

## Inclusions:

Spacious Meals and Family Area Quality Stainless Steel Appliances Inc 900mm Freestanding Oven Gas Ducted Heating Solar Hot Water System Overhead Cupboard to Kitchen Lever Down Handles **Professional Colour Consultation** Sectional Garage Door **Colorbond Roof** 6 Star Energy Rating Bushfire Attack Level 12.5 Included Bluescope Steel House Frame 50 Year Structural Guarantee Please contact us for our current Promotion.