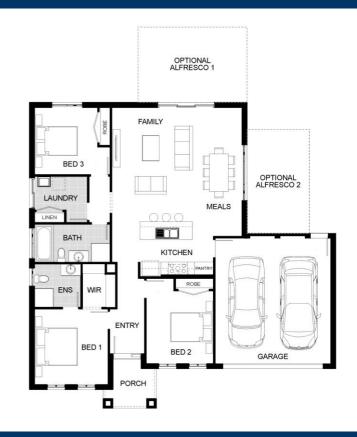

Lot 4007 (477m<sup>2</sup>) Nolan Drive Warragul VIC 3820 Alpha-Estel 1

<u>→</u> 3.0 <del>→</del> 2.0 <del>→</del> Double

FROM \$389,495\*

## Inclusions:

Spacious Meals and Family Area Quality Stainless Steel Appliances Inc 900mm Freestanding Oven Gas Ducted Heating Solar Hot Water System Overhead Cupboard to Kitchen Lever Down Handles **Professional Colour Consultation** Sectional Garage Door **Colorbond Roof** 6 Star Energy Rating Bushfire Attack Level 12.5 Included Bluescope Steel House Frame 50 Year Structural Guarantee Please contact us for our current Promotion.