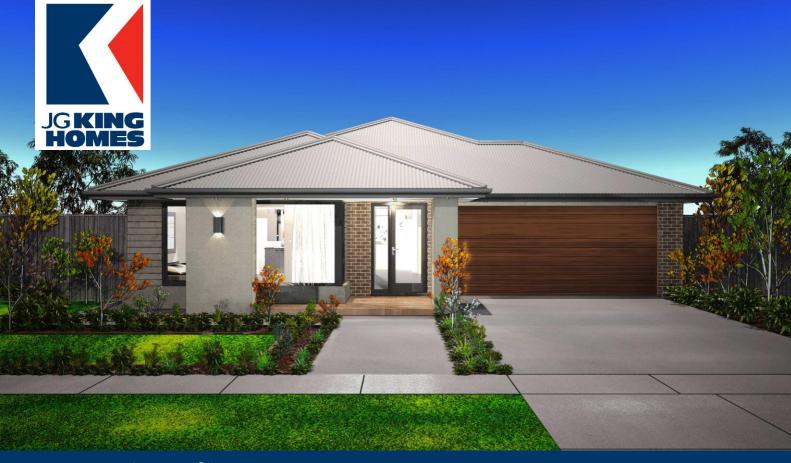

Lot 4007 (477m<sup>2</sup>) Nolan Drive Warragul VIC 3820 Alpha-Estel 1

<u>→</u> 3.0 <del>→</del> 2.0 <del>→</del> Double

FROM \$389,495\*

## Inclusions:

Spacious Meals and Family Area Quality Stainless Steel Appliances Inc 900mm Freestanding Oven Gas Ducted Heating Solar Hot Water System Overhead Cupboard to Kitchen Lever Down Handles **Professional Colour Consultation** Sectional Garage Door **Colorbond Roof** 6 Star Energy Rating Bushfire Attack Level 12.5 Included Bluescope Steel House Frame 50 Year Structural Guarantee Please contact us for our current Promotion.